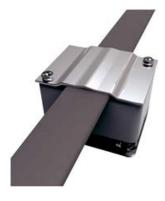

| CONDUCTING OPTIONS |                         |
|--------------------|-------------------------|
|                    | Flat Tape: 50 x 5 mm    |
|                    | Cable & Wire: 6-10 mm Ø |