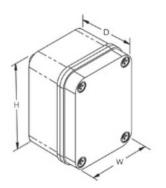

| TECHNICAL CHARACTERISTICS |                                               |
|---------------------------|-----------------------------------------------|
| Current Sensitivity       | 1500 A 8/20 ms impulse                        |
| Operating Range           | 1500 A, Max. 200kA 8/20 ms                    |
| Displaying                | Mechanical 3-7 Digits (optional)              |
| Dimensions (mm)           | 60(D) x 120(H) x 55(W)                        |
| Weight                    | 0.9 kg                                        |
| Mounting/Connecting       | Double Ø6-10 UV Plastic Cable or 50x5 mm tape |
| Construction              | Polycarbonate enclosure                       |
| Water Resistance          | IP67                                          |
| Operating Temperature     | -15C to 65C                                   |
| Colour Option             | • Black                                       |
| Inner Fixing              | Polyurethane resin                            |