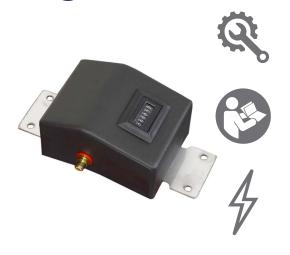

## NIRVANA Electromechanical Lightning Strike Counter

## **GENERAL DESCRIPTIONS**

NIRVANA Electromechanical Lightning Strike Counter is designed for too corrosive environment where it requires good sensitivity and more water exposure.

- > Fully compatible with standards
- > Displaying screen option 6 digits
- > High Quality Plastic and Stainless Steel Material
- > 20 years Warranty under ORBITAL experience
- > Testable with ORBITAL Testing Units Easy Application

| TECHNICAL CHARACTERISTICS |                                               |
|---------------------------|-----------------------------------------------|
| Current Sensitivity       | 1500 A 8/20 ms impulse                        |
| Operating Range           | 1500 A, Max. 200kA 8/20 ms                    |
| Displaying                | Mechanical 3-7 Digits (optional)              |
| Dimensions (mm)           | 60(D) x 120(H) x 55(W)                        |
| Weight                    | 0.9 kg                                        |
| Mounting/Connecting       | Double Ø6-10 UV Plastic Cable or 50x5 mm tape |
| Construction              | Polycarbonate enclosure                       |
| Water Resistance          | IP67                                          |
| Operating Temperature     | -15C to 65C                                   |
| Colour Option             | • Black                                       |
| Inner Fixing              | Polyurethane resin                            |