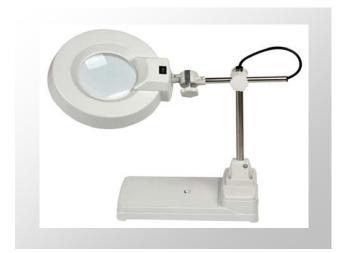

## **Magnifying Lamp**

## Specification

Model: LT-86B

Diopter : 8 Diopter

Power: AC 220V, 50 Hz

c/w fluorecsent lamp 22 watt

## Features

- Magnifying lamp model LT-86B provides cool bright light under the center magnifying glass. A 22 watt fluorescent ring bulb surrounds the 3/5/8 diopter magnifying lens to flood the inspection area under the magnifier with plenty of light for close up inspection work.
- 9 inch diameter magnifying lamp head (23 cm) has handle a circular 22 watt fluorescent bulb surrounds inspection magnifying lens.
- Large viewing area 3/5/8 diopter glass magnification lens is 5 inch in diameter (12.7 cm)
- Power supply: 220V AC, 50 Hz