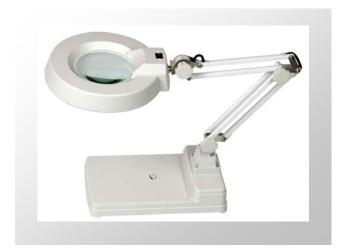

## **Magnifying Lamp**

## Specification

Model: LT-86C

Diopter : 8 Diopter

Power: AC 220V, 50 Hz

c/w fluorecsent lamp 22 watt

## Features

- Magnifying lamp model LT-86C provides cool bright light under the center magnifying glass. A 22 watt fluorescent ring bulb surrounds the 3/5/8 diopter magnifying lens to flood the inspection area under the magnifier with plenty of light for close up inspection work.
- 9 inch diameter magnifying lamp head (23 cm) has handle a circular 22 watt fluorescent bulb surrounds inspection magnifying lens.
- Large viewing area 3/5/8 diopter glass magnification lens is 5 inch in diameter (12.7 cm)
- Power supply: 220V AC, 50 Hz