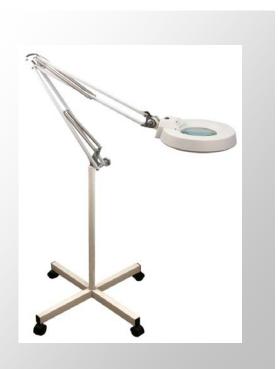

## LT-86E Magnifying Lamp

## Specification

Model : LT-86E **Diopter : 8 Diopter** Power : AC 220V, 50 Hz c/w fluorecsent lamp 22 watt

## Features

- Magnifying lamp model LT-86E provides cool bright light under the center magnifying glass. A 22 watt fluorescent ring bulb surrounds the 5/8 diopter magnifying lens to flood the inspection area under the magnifier with plenty of light for close up inspection work.
- 9 inch diameter magnifying lamp head (23 cm) has handle a circular 22 watt fluorescent bulb surrounds inspection magnifying lens.
- Large viewing area 3/5/8 diopter glass magnification lens is 5 inch in diameter (12.7 cm)
- Universal 4 spoke floorstand for the ultra slim magnifying lamp
- White painted metal floorstand with 4 wheels (casters)
- Height 27.5 inch
- Power supply : 220V AC, 50 Hz