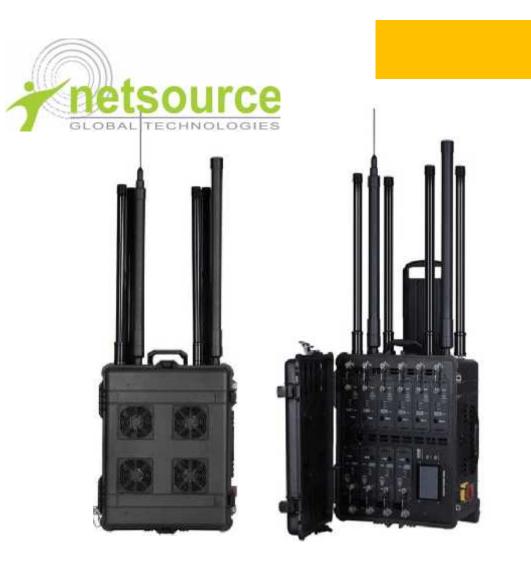

JAMMER 10

**HK-VVIP JAM 10** 

## HK-VVIP JAM 10

Drag-Box DDS Digital Technology

High Power Antenna Signal
Jamming Ddevice (Euoropean Frequency)

### **Main Parts**

Host

Omni Antenna

AC Power Line/Charger

**Battery Connection Line** 

Battery

USB To RS-485 Data Line

Line Controller