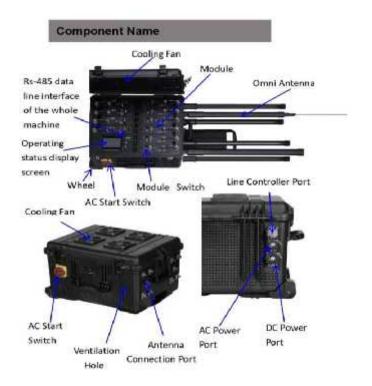

### **Main Parts**

Host

Omni Antenna

AC Power Line/Charger

**Battery Connection Line** 

Battery

USB To RS-485 Data Line

Line Controller

AC Power Line