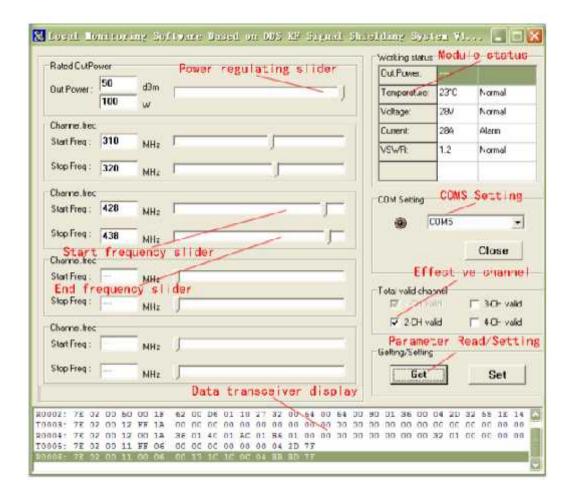

### **Band Parameters**

| Channel | Signal Type/Frequency                         | RF Power |
|---------|-----------------------------------------------|----------|
| CH1     | Various types of remote control:<br>20-100MHz | 100W     |
| CH2     | remote control: 100-300MHz                    | 100W     |
| CH3     | remote control: 300-500MHz                    | 100W     |
| CH4     | GSM900: 925~960MHz                            | 100W     |
| CH5     | DCS1800: 1805~1880MHz                         | 100W     |
| CH6     | 4G LTE: 790-826MHz                            | 100W     |
| CH7     | 3G: 2110~2170MHz,                             | 100W     |
| CH8     | 2.4G WIFI: 2400-2500Mhz                       | 100W     |
| CH9     | 4G WIMAX: 2820-2690Mhz                        | 100W     |
| CH10    | 5G WIFI: 5725-5850Mhz                         | 50W      |

#### **Jammed Signal Types:**

20-100MHz,100-300MHz, , 300-500MHz,925~960MHz,1805~1880MHz, 2110-2170MHZ,,2400-2500MHz,790-826MHz, 2620-2690MHz,5725-5850MHz.

Output Channel: 10 channel output, each channel can adjust power and frequency separately