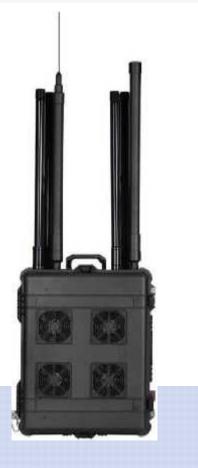

### **Main Parts**

Host

Omni Antenna

AC Power Line/Charger

**Battery Connection Line** 

Battery

USB To RS-485 Data Line

Line Controller

### **Component Dimensions**

| Name    | Length  | Width | Height | Remark                  |
|---------|---------|-------|--------|-------------------------|
| Host    | 650     | 510   | 360    | Protrusions<br>excluded |
| Antenna | 760 ©35 |       |        |                         |