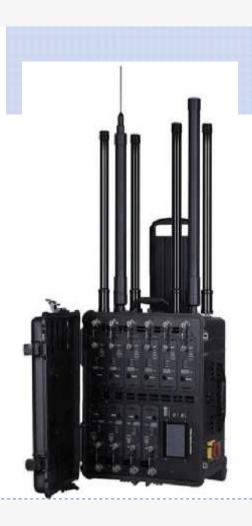

### **Main Parts**

Host

Omni Antenna

AC Power Line/Charger

**Battery Connection Line** 

Battery

USB To RS-485 Data Line

Line Controller

### **Component Dimensions**

| Name    | Length  | Width | Height | Remark                  |
|---------|---------|-------|--------|-------------------------|
| Host    | 650     | 510   | 360    | Protrusions<br>excluded |
| Antenna | 760 ©35 |       |        |                         |