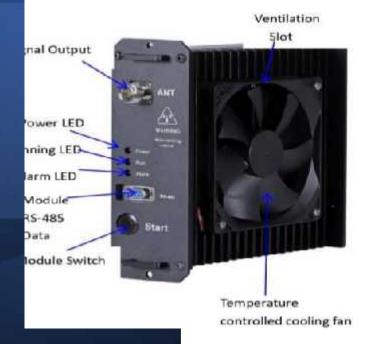

### **Main Parts**

Host

Omni Antenna

AC Power Line/Charger

**Battery Connection Line** 

Battery

USB To RS-485 Data Line

Line Controller

### HK-VVIP JAM 10

- A:Unpacking Inspection
- 1) Check main covices and components actording Packing List.
- Please contact the manufacture if any part missing:
- 2) Confirm the quantity and tabels of antennas.
- B:Antenna installation
- 1) Low Frequency antenna is long and is recommended to be
- installed at the back of the vehicle.
- 2) High Frequency antenna is recommended to be installed on
- the roof. An antenna mount with a jurnoval mechanism is optional, so that the antenna can be rolded and put on the roof when the scane by.
- Si 4X/ ORV (Off-Road Vehicle) is recommended.
- C:Cooling & Ventilation
- 1) This product has an intelligent cooling and ventilation system, and
- auxiliary cooling is unnecessary. 2)Air intake/exhaust is recommended.
  - to ensure air circulation in vehicle.