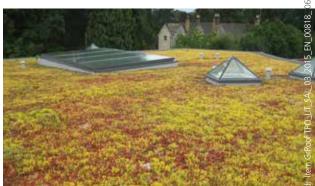

## Firestone UltraPly™ TPO Green Roofing Systems

Putting a garden on your roof is a great way to make better use of city space, protect the environment and save money in the long term. These vegetative or garden roofs - a roof area of plantings installed above a waterproofing membrane - have become very successful on rooftops around the world.

**Firestone UltraPly™ TPO** is an ideal membrane for combination with extensive green roof systems, using lightweight and low maintenance sedum vegetation. This lightweight, scrim-reinforced and heat-weldable membrane has successfully passed the FLL test for root penetration and can therefore provide dependable performance in a demanding roofing environment.

The benefits of the combination of a Firestone UltraPly™ TPO membrane with a green roof system are numerous:

- Increased life expectancy of the roof
- Added value and aesthetics
- C Lower energy costs
- Easy installation and maintenance
- Improved air quality
- Reduction of the urban heat-island effect
- C Storm water management
- Extra soundproofing and insulation
- C A natural habitat for plants and birds