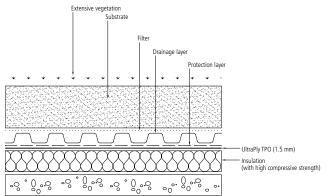

O** is an ideal membrane for combination with extensive green roof systems, using lightweight and low maintenance sedum vegetation. This lightweight, scrim-reinforced and heat-weldable membrane has successfully passed the FLL test for root penetration and can therefore provide dependable performance in a demanding roofing environment.

The benefits of the combination of a Firestone UltraPly™ TPO membrane with a green roof system are numerous:

- Increased life expectancy of the roof
- Added value and aesthetics
- C Lower energy costs
- Easy installation and maintenance
- Improved air quality
- Reduction of the urban heat-island effect
- C Storm water management
- Extra soundproofing and insulation
- C A natural habitat for plants and birds

## Recommended build-up for extensive roofs\*







## Firestone UltraPly TPO - Product Information

| Product Line                               |                 |                        |         |
|--------------------------------------------|-----------------|------------------------|---------|
| Membrane                                   | EU Sizes        | US Sizes               | Unit    |
| Thickness                                  | 1.2 - 1.5 - 1.8 | 1.1 - 1.5              | mm      |
| Width                                      | 1.5 - 2.0       | 1.52 - 2.44 - 3.05     | m       |
| Length                                     | 30.5            | 30.5                   | m       |
| Weight                                     | 1.2 - 1.5 - 1.8 | 1.1 - 1.5              | kg/m²   |
| Physical Properties                        |