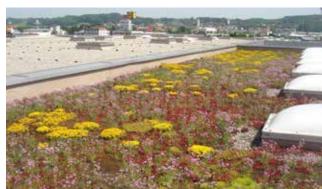

## Firestone UltraPly™ TPO Green Roofing Systems

Putting a garden on your roof is a great way to make better use of city space, protect the environment and save money in the long term. These vegetative or garden roofs - a roof area of plantings installed above a waterproofing membrane - have become very successful on rooftops around the world.

**Firestone UltraPly™ TPO** is an ideal membrane for combination with extensive green roof systems, using lightweight and low maintenance sedum vegetation. This lightweight, scrim-reinforced and heat-weldable membrane has successfully passed the FLL test for root penetration and can therefore provide dependable performance in a demanding roofing environment.

The benefits of the combination of a Firestone UltraPly™ TPO membrane with a green roof system are numerous:

- Increased life expectancy of the roof
- Added value and aesthetics
- C Lower energy costs
- Easy installation and maintenance
- Improved air quality
- Reduction of the urban heat-island effect
- C Storm water management
- Extra soundproofing and insulation
- C A natural habitat for plants and birds