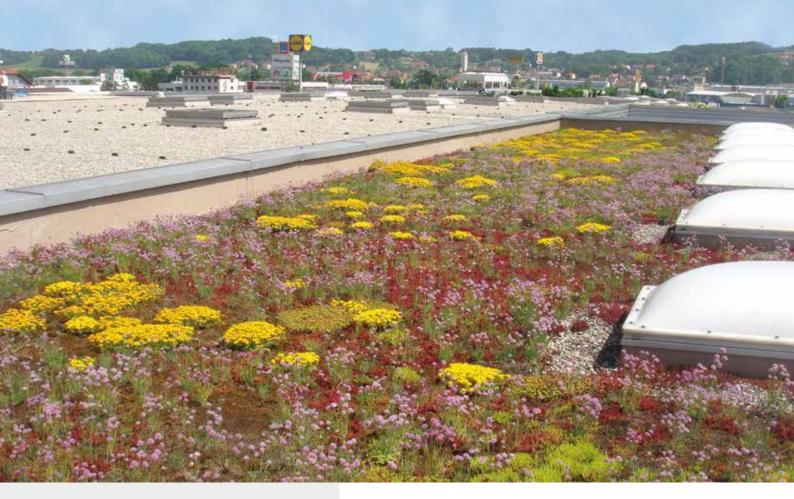

## Firestone UltraPly™ TPO Green Roofing Systems

Putting a garden on your roof is a great way to make better use of city space, protect the environment and save money in the long term. These vegetative or garden roofs - a roof area of plantings installed above a waterproofing membrane - have become very successful on rooftops around the world.

**Firestone UltraPly™ TPO** is an ideal membrane for combination with extensive green roof systems, using lightweight and low maintenance sedum vegetation. This lightweight, scrim-reinforced and heat-weldable membrane has successfully passed the FLL test for root penetration and can therefore provide dependable performance in a demanding roofing environment.

The benefits of the combination of a Firestone UltraPly™ TPO membrane with a green roof system are numerous:

- Increased life expectancy of the roof
- Added value and aesthetics
- C Lower energy costs
- Easy installation and maintenance
- Improved air quality
- Reduction of the urban heat-island effect
- C Storm water management
- Extra soundproofing and insulation
- C A natural habitat for plants and birds