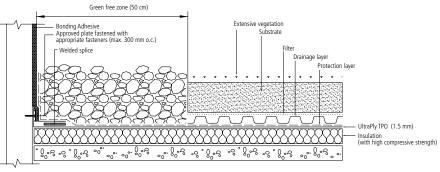

TPO** is an ideal membrane for combination with extensive green roof systems, using lightweight and low maintenance sedum vegetation. This lightweight, scrim-reinforced and heat-weldable membrane has successfully passed the FLL test for root penetration and can therefore provide dependable performance in a demanding roofing environment.

The benefits of the combination of a Firestone UltraPly™ TPO membrane with a green roof system are numerous:

- Increased life expectancy of the roof
- Added value and aesthetics
- C Lower energy costs
- Easy installation and maintenance
- Improved air quality
- Reduction of the urban heat-island effect
- C Storm water management
- Extra soundproofing and insulation
- C A natural habitat for plants and birds

## Recommended build-up for extensive roofs\*







## Firestone UltraPly TPO - Product Information

| Product Line                               |                 |                        |         |
|--------------------------------------------|-----------------|------------------------|---------|
| Membrane                                   | EU Sizes        | US Sizes               | Unit    |
| Thickness                                  | 1.2 - 1.5 - 1.8 | 1.1 - 1.5              | mm      |
| Width                                      | 1.5 - 2.0       | 1.52 - 2.44 - 3.05     | m       |
| Length                                     | 30.5            | 30.5                   | m       |
| Weight                                     | 1.2 - 1.5 - 1.8 | 1.1 - 1.5              | kg/m²   |
| Physical Properties