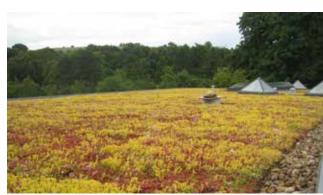

## Firestone UltraPly™ TPO Green Roofing Systems

Putting a garden on your roof is a great way to make better use of city space, protect the environment and save money in the long term. These vegetative or garden roofs - a roof area of plantings installed above a waterproofing membrane - have become very successful on rooftops around the world.

**Firestone UltraPly™ TPO** is an ideal membrane for combination with extensive green roof systems, using lightweight and low maintenance sedum vegetation. This lightweight, scrim-reinforced and heat-weldable membrane has successfully passed the FLL test for root penetration and can therefore provide dependable performance in a demanding roofing environment.

The benefits of the combination of a Firestone UltraPly™ TPO membrane with a green roof system are numerous:

- Increased life expectancy of the roof
- Added value and aesthetics
- C Lower energy costs
- Easy installation and maintenance
- Improved air quality
- Reduction of the urban heat-island effect
- C Storm water management
- Extra soundproofing and insulation
- C A natural habitat for plants and birds