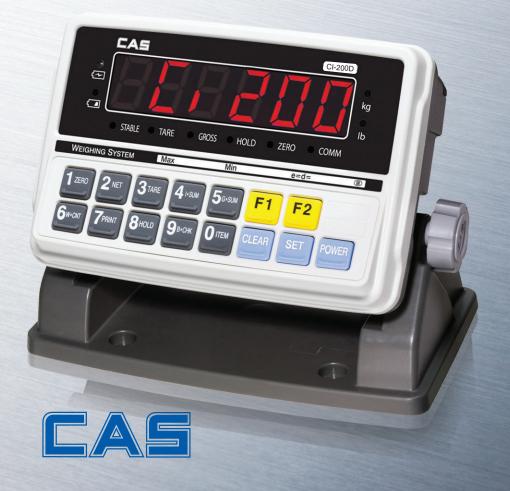

CI-200Dseries

# Weighing Indicator

Applicable for various weighing applications, with the added flexibility of manually setting functions via numeric keys. With various power supply options, the CI-200D series is highly portable and ideal for environments where power outlets are not available or power outages often occur.

# CI-200D SERIES | Weighing Indicator