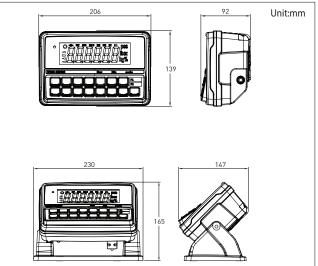

# DIMENSIONS

# **SPECIFICATIONS**

| Model                       | CI-200D                                       |
|-----------------------------|-----------------------------------------------|
| Load cell applied voltage   | DC 12V or 6V(Battery)                         |
| Battery usage time          | 47Hours (with 1 digital load cell connection) |
| No. of load cell connection | Max. 8                                        |
| Communication               | RS-485 half-duplex(COM2)                      |
| Communication Speed         | 9,600BPS ~ 115,200BPS                         |
| AC Adapter                  | AC 100~240 V (DC 12V, 1.25A)                  |
| Operation Temperature       | -10°C ~ 40°C                                  |
| Product Dimension           | 139mm(H) x 206mm(L) x 91.05mm(W)              |
| Product Weight              | Approximately 1.3Kg                           |