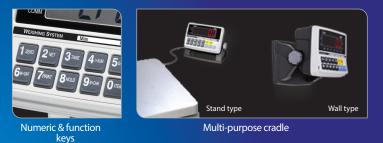

# Numeric keys and 5 function keys

- 1) Set functions using numeric keys
- You can easily input numerals to set the functions of the CI-200D series indicator using the numeric keys. 2) Short cut keys
- With short cut keys (F1 & F2), you are able to switch quickly and easily to your preferred or mosty commonly used functions

# Multi-Purpose Cradle(MPC)<sup>™</sup> system

- The all-in-one Multi-Purpose Cradle (MPC) enhances usability in various locations. Whether left free standing or mounted to a wall, the indicator is able to be tilted for easy viewing.