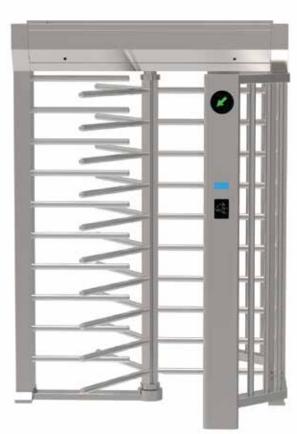

# Full Height Turnstile

Model: TTS721 series

MAG TTS721semi auto stainless steel full-height turnstile can achieve maximum access security control. Users are not able to crawl underneath or climb over to gain unauthorized access into premise. Full height turnstile can effective control single pass through each time.

Semi auto turnstile operation is based on solenoid lock that allows blocking rotation direction.

TTS721 is built with high quality material to withstand outdoor usage for years to come.

> Premium automation