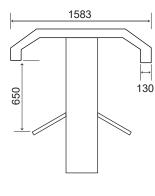

### **DIMENSION:**

all measurements in mm unit

### STRUCTURE PARAMETER

| Description       | Specification             |
|-------------------|---------------------------|
| Housing material  | 304 grade stainless steel |
| Housing dimension | 1640 x 1583 x 2300        |
| Surface treatment | Brushed finish            |
| Arm material      | 304 grade stainless steel |
| Lane width        | 650mm (default)           |