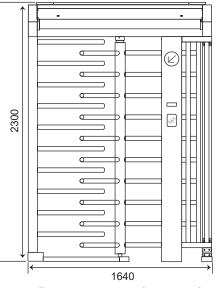

### **DIMENSION:**

all measurements in mm unit

### STRUCTURE PARAMETER

| Description       | Specification             |
|-------------------|---------------------------|
| Housing material  | 304 grade stainless steel |
| Housing dimension | 1640 x 1583 x 2300        |
| Surface treatment | Brushed finish            |
| Arm material      | 304 grade stainless steel |
| Lane width        | 650mm (default)           |