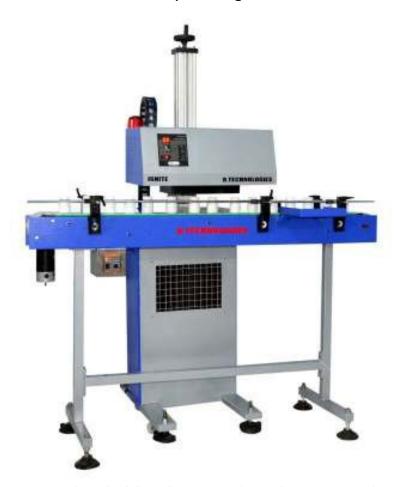

## IGNITE 2000 - Induction Cap Sealing - Automatic MS304

This machine gives complete flexibility allowing for the sealing of 20mm through to 120mm diameter caps without any change parts and can be wheeled easily from line to line with full tool?free adjustment for head height and leveling. IGNITE?2000 is an all in one compact mobile induction sealing system featuring the latest logic control cards and smooth power regulation R.Technologies also manufacture custom built sealing heads and 'tunnel Head' for particular applications , unusual closure designs, and high speed sealing.

## **Technical Specification**

| Supplies                     | 1 Phase, 200-240VAC 50Hz, 2.5Kw |
|------------------------------|---------------------------------|
| Cap size                     | 20-120mm                        |
| Max. line speed              | 50feet/min                      |
| MOC                          | AL/MS                           |
| Dimension                    | L.760*W.600*H.1670mm            |
| Net Weight / Packaged Weight | 100kg/170kg                     |