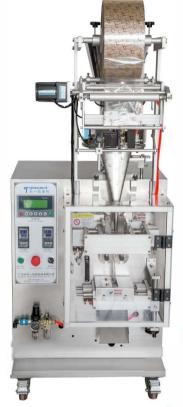

Side seal granule packing machine

## 适用范围/Application

木机适用于各种颗粒产品的自动包装,比如砂糖,豆类,咖啡,茶叶颗粒,等。 This machine suitable all kinds of granule products packing, such as sugar, beans, coffee, tea granule, and all the similar products.

| 型号                     | TO 22014                           |
|------------------------|------------------------------------|
| Model                  | TO-220K                            |
| 包装速度<br>Capacity       | 40-60袋/分钟; 40-60bags/min           |
| 计量方式<br>Measure type   | 转盘量杯; Volume cups                  |
| 计量范围<br>Volume Range   | 0-50g/bag                          |
| 制袋尺寸<br>Bag size       | L50-150mm,W30-110mm                |
| 封口形式<br>Sealing type   | 三边封,四边封; 3side seal, 4side seal    |
| 卷膜宽度<br>Film width     | 最大Max 220mm                        |
| 控制系统<br>Control system | PLC+文本显示屏; PLC+Text Display Screen |
| 耗气量<br>Air consumption | 0.6Mpa, 0.2m <sup>3</sup> /min     |
| 功率<br>Power            | 1.2KW, 220V, 50Hz/60Hz             |
| 外型尺寸<br>Dimension      | L900*W670*H1600mm                  |
| 重量<br>Weight           | 200KG                              |