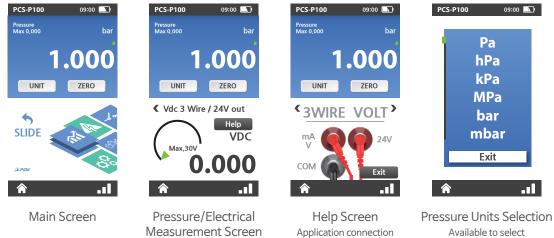

## 02

Easy calibration task settings (Touch Screen)

diagram display function

Available to select 13ea of pressure units