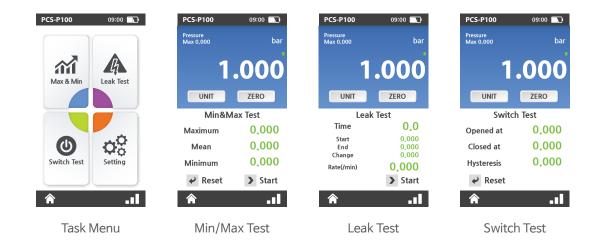

$  V,  $\pm 24$  mA
  - -Source up to 24 VDC
  - -Loop Power
- · Pressure switch test, Help functions
- · Included carrying case
- · Available to apply pressure quick fittings (Optional)

## 01 Use

- · Portable pressure calibration
- $\cdot$  Simple calibration for common calibration lab
- · Calibrate pressure gauge for pressure measuring instruments retail business
- Pressure generating and controlling for pressure test lab
- Pressure calibration for laboratory
- · Pneumatic high pressure calibration
- Easy & quick calibration for pressure transmitter, analog pressure gauge, digital pressure gauge, pressure switch test





## 02

Easy calibration task settings (Touch Screen)



diagram display function

Available to select 13ea of pressure units



### 03 TASK menu (Advanced features)



#### 04 General Specifications

| Pressure range                       | -0.097 to 10 MPa                                                                                                               |  |  |  |
|--------------------------------------|--------------------------------------------------------------------------------------------------------------------------------|--|--|--|
| Accuracy                             | ±0.025% F.S                                                                                                                    |  |  |  |
| Electronic measurement<br>and source | ±15 V.dc, ±24 mA.dc, Accuracy ± (0.01% of Reading + 1digit), Loop Power                                                        |  |  |  |
| Display                              | Full colo