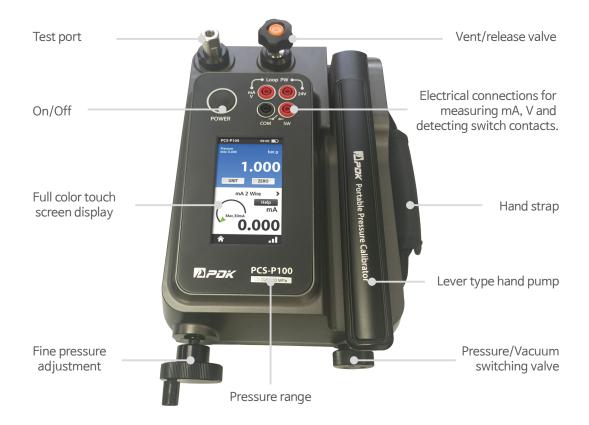

Using Dual-Stage lever type hand pump to generate up to 10 MPa and quickly and easily, and then use the built-in volume controller to precisely adjust the pressure with the secondary fine pressure control.

PCS-P100 also has Pressure/vacuum switching valve to generate up to -97 kPa in vacuum mode which has the best degree of a vacuum in its class.

Full-graphic touchscreen display with intuitive menu selection makes it high visibility and operability.

Upper side of PCS-P100 can equipped quick connectors and adaptors for quick and easy to connect UUT.

- Dual-Stage lever type hand pump to generate and control up to 10 MPa
- $\cdot$  Dual–Stage lever type hand pump to generate and control up to  $\,$  97 kPa for vacuum
- · 0.025% F.S Accuracy
- $\cdot$  Electrical connection for Transmitter
  - -Measure up to  $\pm 15$  V,  $\pm 24$  mA
  - -Source up to 24 VDC
  - -Loop Power
- · Pressure switch test, Help functions
- · Included carrying case
- · Available to apply pressure quick fittings (Optional)