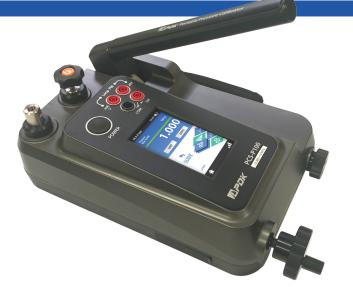

# PCS-P100

#### PORTABLE PNEUMATIC PRESSURE CALIBRATOR

**PCS-P100** is Portable pressure calibrator for Pneumatic pressure calibration up to 10 MPa with pressure generation and precise control. An independent pressure calibration system combining electrical signal measuring and loop power to quickly and easily calibrate for a large amount of on-site calibration.