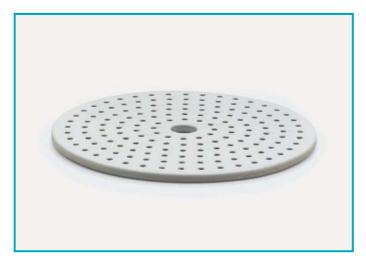

## DESICCATOR PLATES - "porcelain"

- ➤ Desiccator plates are manufactured from glazed porcelain.
- Circular holes enables perfect heat transfer and they perfectly fit to the desicator base.

| catalogue<br>number | desiccator<br>diameter | pack<br>quantity |
|---------------------|------------------------|------------------|
| 039.05.200          | 190 ± 10 mm            | 1 piece          |
| 039.05.250          | 230 ± 15 mm            | 1 piece          |
| 039.05.300          | 285 ± 15 mm            | 1 piece          |