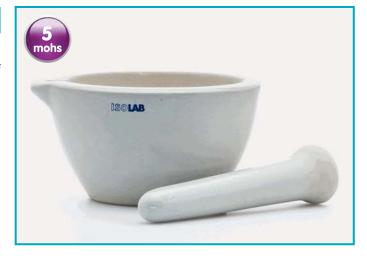

## MORTARS - "porcelain" - "with pestle"

- Manufactured from glazed porcelain with a spout according to DIN 12906 standard. It has a hardness of 5 Mohs providing fairly good resistance during crushing the samples.
- > Complete with relavent size a porcelain pestle.

| catalogue<br>number | external<br>diameter | pack<br>quantity |
|---------------------|----------------------|------------------|
| 038.02.075          | 75 ± 5 mm            | 1 piece          |
| 038.02.100          | 100 ± 5 mm           | 1 piece          |
| 038.02.125          | 125 ± 5 mm           | 1 piece          |
| 038.02.150          | 150 ± 5 mm           | 1 piece          |
| 038.02.180          | 180 ± 5 mm           | 1 piece          |