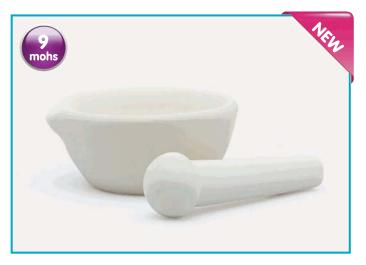

## MORTARS - "alumina" - "with pestle"

- Manufactured from pure aluminium oxide. Highly resistant to chemical attacks.
- ➤ It has a hardness of 9 Mohs providing excellent resistance during crushing the samples.
- > Complete with relavent size a alumina pestle.

| catalogue<br>number | external<br>diameter | pack<br>quantity |
|---------------------|----------------------|------------------|
| 038.08.075          | 75 ± 5 mm            | 1 piece          |
| 038.08.100          | 100 ± 5 mm           | 1 piece          |
| 038.08.125          | 125 ± 5 mm           | 1 piece          |