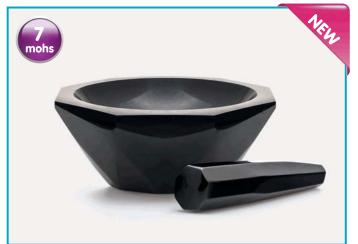

## MORTARS - "agate" - "with pestle"

- Manufactured from agate stone. Recommended for use in laboratories demanding contamination free results.
- ➤ It has a hardness of 7 Mohs providing very good resistance during crushing the samples. Complete with relavent size a agate pestle.

| catalogue<br>number | internal<br>diameter | pack<br>quantity |
|---------------------|----------------------|------------------|
| 038.07.050          | 50 ± 5 mm            | 1 piece          |
| 038.07.075          | 75 ± 5 mm            | 1 piece          |
| 038.07.100          | 100 ± 5 mm           | 1 piece          |
| 038.07.125          | 125 ± 5 mm           | 1 piece          |