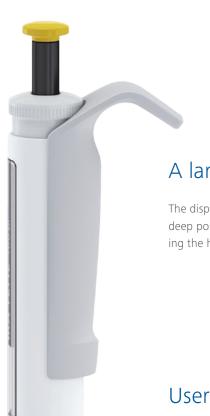

## A large display

The display shows the set volumes in easily read characters. The deep position also allows reading while pipetting, without changing the hand position.

925