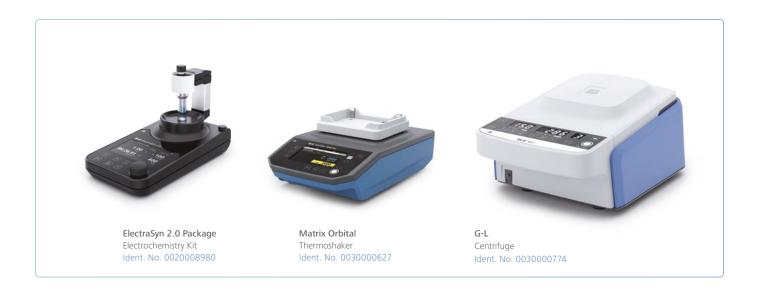

|                   |
| PETTE VARIO    | IDENT. NO. | MAX. VOLUME TIP |                   |
| 0.1 – 2 μl     | 0020011210 | 10 μΙ           |                   |
| 0.5 – 10 μΙ    | 0020011211 | 10 μΙ           |                   |
| 2 – 20 μl      | 0020011213 | 200 μΙ          | rrrrrrr           |
| 10 – 100 μΙ    | 0020011214 | 200 μΙ          |                   |
| 20 – 200 μl    | 0020011215 | 200 μΙ          | * * * * * * * * * |
| 100 – 1,000 μl | 0020011216 | 1,000 μΙ        | 1 1 1 1 1 7 7     |
| 0.5 – 5 ml     | 0020011217 | 5 ml            |                   |
| 1 – 10 ml      | 0020011218 | 10 ml           |                   |

# Additional products

If required, the following IKA devices are available for your lab to enhance your work using PETTE fix and vario pipettes:



### Accessories PETTE fix and vario



LINEA Pipette stand

Secure mount for pipettes for easy access when frequently used.
Ident. No. 0020018987



Pipette tips

IKA range of pipette tips includes both tips, with and without filter. They provide more accurate sample dispensing and an increased level of reproducibility. Available from 0.1  $\mu$ l – 10 ml. Ident. No. 5  $\mu$ l: 0020017830



#### Pipette Calibration Software

IKA provides an user-friendly pipette calibration software for planning, performing and recording all calibration tests. Ident. No. 0004719000

For more accessories visit www.ika.com

201805\_Pipetten\_IKA pette\_fix-vario\_EN\_ 94000580

Janke & Kunkel-Straße 10, 79219 Staufen, Germany Phone: +49 7633 831-0, Fax: +49 7633 831-98

eMail: sales@ika.de