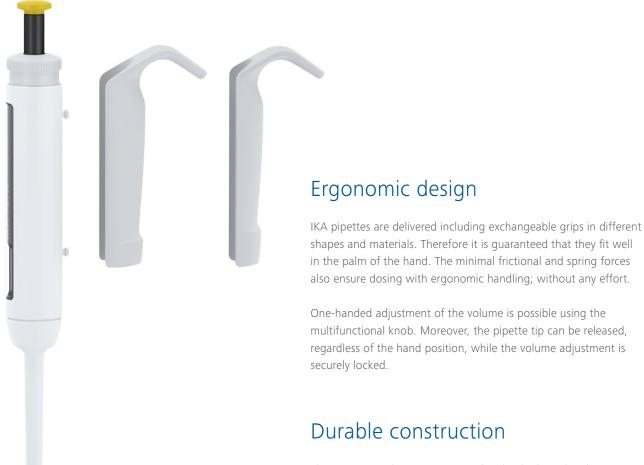

# Simple maintenance and adjustment

The volume unit with piston and seal can be disassembled and cleaned in just a few simple steps. If adjustment is necessary, it can be done without any additional tool.