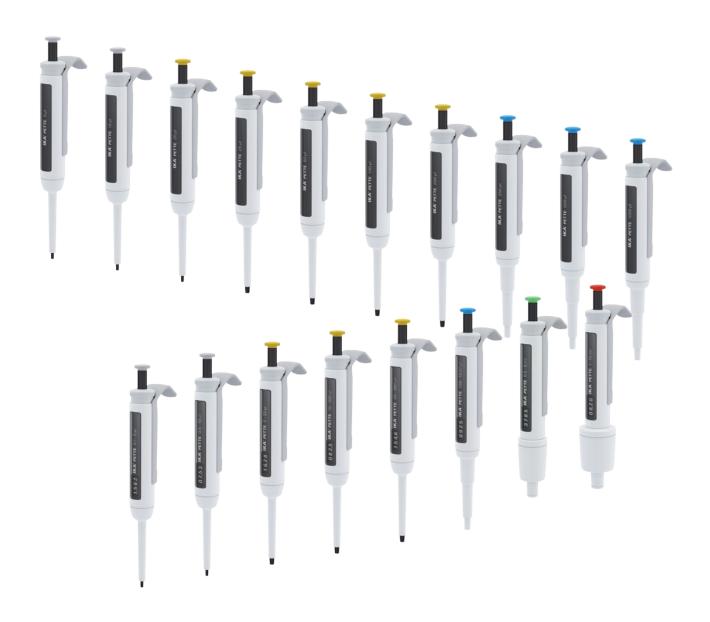

## Overview PETTE fix and vario

| PETTE FIX      | IDENT. NO. | MAX. VOLUME TIP |                   |
|----------------|------------|-----------------|-------------------|
| 5 μl           |            |                 |                   |
| 10 μΙ          | 0020011220 | 10 μΙ           |                   |
| 20 μΙ          | 0020011221 | 200 μΙ          |                   |
| 25 μΙ          | 0020011222 | 200 μΙ          |                   |
| 50 μΙ          | 0020011223 | 200 μΙ          |                   |
| 100 μΙ         | 0020011224 | 200 μΙ          |                   |
| 200 μΙ         | 0020011225 | 200 μΙ          |                   |
| 250 μΙ         | 0020011226 | 1,000 μΙ        |                   |
| 500 μΙ         | 0020011227 | 1,000 µl        |                   |
| 1,000 μΙ       | 0020011228 | 1,000 μΙ        |                   |
| PETTE VARIO    | IDENT. NO. | MAX. VOLUME TIP |                   |
| 0.1 – 2 μl     | 0020011210 | 10 μΙ           |                   |
| 0.5 – 10 μΙ    | 0020011211 | 10 μΙ           |                   |
| 2 – 20 μl      | 0020011213 | 200 μΙ          | rrrrrrr           |
| 10 – 100 μΙ    | 0020011214 | 200 μΙ          |                   |
| 20 – 200 μl    | 0020011215 | 200 μΙ          | * * * * * * * * * |
| 100 – 1,000 μl | 0020011216 | 1,000 μΙ        | 1 1 1 1 1 7 7     |
| 0.5 – 5 ml     | 0020011217 | 5 ml            |                   |
| 1 – 10 ml      | 0020011218 | 10 ml           |                   |