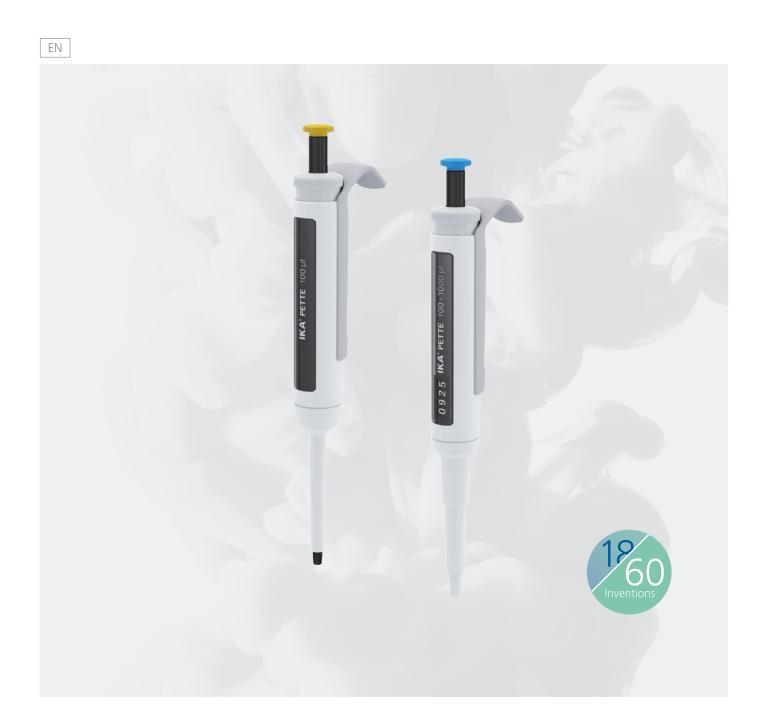

## PETTE fix and vario

/// Simple liquid handling for fixed and variable volumes

An ergonomic feel combined with uncompromising precise performance: the IKA single fix and vario pipettes can be used for many applications in the modern laboratory. Colour coding simplifies the rapid selection of a suitable pipette. Resistance to impact, UV and chemicals ensures that the tip cone provides long-term reliable dosing. The PETTE fix and vario are fully autoclavable, therefore ensuring easy sterilization. This guarantees fault-free, precise and safe operation.