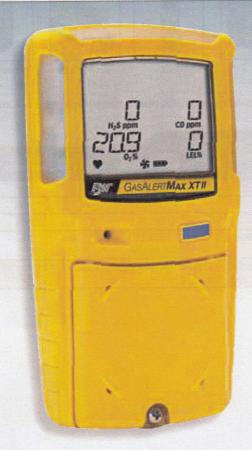

## GasAlert TI

## multi-gas detector

H<sub>2</sub>S

CO

02

LEL

## Go the distance, and save

GasAlertMax XT II is the smart, simple, economical way to compliance. Workers feel safe and incidents are minimized so everyone will be able to do more. That means savings realized from business continuity and productivity.

## Simple operation, with SmartSample pump.

GasAlertMax XT II reliably monitors up to four hazards and combines straightforward one-button operation with our robust, motorized pump for intelligent, remote sampling, ideal for confined spaces. The GasAlertMax XT II is fully compatible with MicroDock II automated test and calibration system.

- Minimize costs and training with one-button operation
- More accurate sampling results with SmartSample pump technology
- · Compact, comfortable and field tough