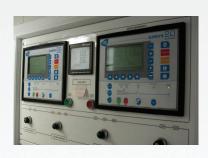

# **OUR SOLUTION**

To provide the synchronization solution including load transfer to the shore CRE TECHNOLOGY has develop a simple and cost effective solution with the following functions:

- External analog synchronizer use during generators to shore transfer and inhibit during navigation.
- Automatic synchronization and load transfer using only a selector switch.
- Shore power monitoring to start the generators automatically in case of failure.

# **DETAILS OF APPLICATION**

**CRE TECHNOLOGY** has provided the engine and genset industry for over 25 years with standard products and dedicated solutions for engine control, genset protection and paralleling.