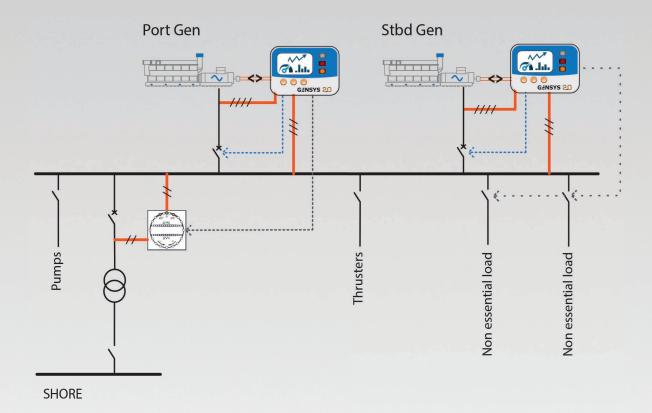

The case presented here is a two auxiliary generators paralleling with the shore power.

### **THE CASE**

The power plant is equipped with two 125 kVA Kohler generators controlled by GENSYS2.0 MARINE and synchronize automatically or manually with the following main features:

- Automatic start / stop depending on load
- Priority Selection.
- Black out recovery.
- Reverse power protection
- Standard electrical protection.
- Management of non- essential consumers (Load shedding).
- Load sharing redundancy function.

# **OUR SOLUTION**

To provide the synchronization solution including load transfer to the shore CRE TECHNOLOGY has develop a simple and cost effective solution with the following functions:

- External analog synchronizer use during generators to shore transfer and inhibit during navigation.
- Automatic synchronization and load transfer using only a selector switch.
- Shore power monitoring to start the generators automatically in case of failure.