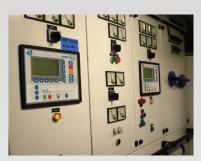

# **OUR SOLUTION**

To provide the synchronization solution including load transfer to the shore CRE TECHNOLOGY has develop a simple and cost effective solution with the following functions:

- External analog synchronizer use during generators to shore transfer and inhibit during navigation.
- Automatic synchronization and load transfer using only a selector switch.
- Shore power monitoring to start the generators automatically in case of failure.

# **DETAILS OF APPLICATION**

**CRE TECHNOLOGY** has provided the engine and genset industry for over 25 years with standard products and dedicated solutions for engine control, genset protection and paralleling.