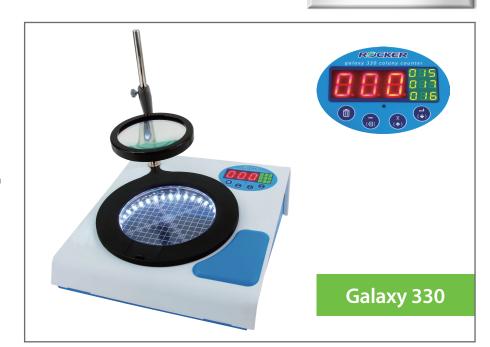

### Four digital displays

4 digit display offers convenience of showing the present and previous three count values.

#### Multi-counting average

Galaxy 330 can make average count from multiple counting.

### Exclusive BACK button

The BACK button offers the convenience of deducting data when over counting.

 Suitable for Petri-dishes in various diameters

Galaxy 330's adjustable dish holder can accept most Petri-dishes in a wide range of diameters from 90 to 150 mm or 60 mm.

#### Pressure sensor design

Pressure sensor design can allow user to operate with any marking pens. No worry about sample spoiled or contaminated.

### Safety compliance

CE certification