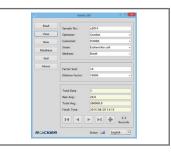

### Galaxy 330, PC Software (optional)

**Two-Year Warranty** 

In addition to recording and tracing data, the newest PC software can help user add, delete, search, print out and save data as Excel format (csv file).