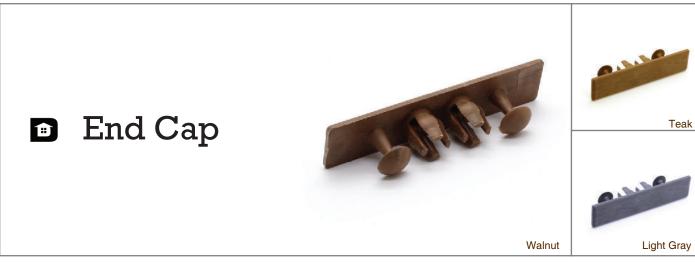

## **DECK-A-FLOOR** ® Matching Accessories

| Item #         | Description          | Color           | Content & Packing                                         |
|----------------|----------------------|-----------------|-----------------------------------------------------------|
| DAF-Trim-TK    | Trim Kit             | Teak            | (3 Timbers, 9 Grids, 12 Clips, 3 Locking Inserts) per box |
| DAF-Trim-WN    | Trim Kit             | Walnut          | (3 Timbers, 9 Grids, 12 Clips, 3 Locking Inserts) per box |
| DAF-Trim-GY    | Trim Kit             | Light Gray      | (3 Timbers, 9 Grids, 12 Clips, 3 Locking Inserts) per box |
| DAF-Fascia-TK  | Fascia Kit           | Teak            | (3 Timbers, 9 Grids) per box                              |
| DAF-Fascia-WN  | Fascia Kit           | Walnut          | (3 Timbers, 9 Grids) per box                              |
| DAF-Fascia-GY  | Fascia Kit           | Light Gray      | (3 Timbers, 9 Grids) per box                              |
| DAF-CFascia-TK | Corner Fascia Kit    | Teak            | (2 Timbers, 6 Grids) per box                              |
| DAF-CFascia-WN | Corner Fascia Kit    | Walnut          | (2 Timbers, 6 Grids) per box                              |
| DAF-CFascia-GY | Corner Fascia Kit    | Light Gray      | (2 Timbers, 6 Grids) per box                              |
| DAF-End-TK     | End Cap              | Teak            | (8 Pieces) per bag                                        |
| DAF-End-WN     | End Cap              | Walnut          | (8 Pieces) per bag                                        |
| DAF-End-GY     | End Cap              | Light Gray      | (8 Pieces) per bag                                        |
| DAF-Solar-SS2  | Solar Light          | Stainless Steel | (2 Solar Lights) per box                                  |
| DAF-Solar-SS4  | Solar Light          | Stainless Steel | (4 Solar Lights) per box                                  |
| DR-IP          | DeScratch Repair Kit | Ipe             | (2 Wax Sticks, 1 Applicators) per pack                    |
| DR-TK          | DeScratch Repair Kit | Teak            | (2 Wax Sticks, 1 Applicators) per pack                    |
| DR-WN          | DeScratch Repair Kit | Walnut          | (2 Wax Sticks, 1 Applicators) per pack                    |
| DR-GY          | DeScratch Repair Kit | Light Gray      | (2 Wax Sticks, 1 Applicators) per pack                    |