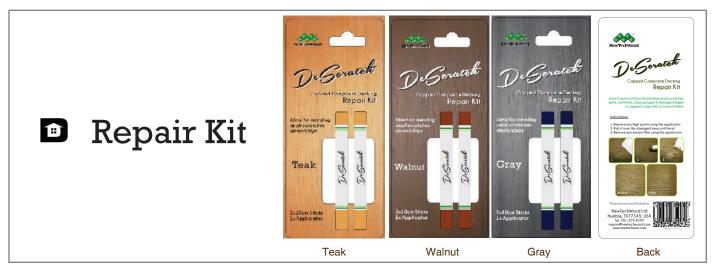

## **DECK-A-FLOOR** ® Matching Accessories

| Item #         | Description          | Color           | Content & Packing                                         |
|----------------|----------------------|-----------------|-----------------------------------------------------------|
| DAF-Trim-TK    | Trim Kit             | Teak            | (3 Timbers, 9 Grids, 12 Clips, 3 Locking Inserts) per box |
| DAF-Trim-WN    | Trim Kit             | Walnut          | (3 Timbers, 9 Grids, 12 Clips, 3 Locking Inserts) per box |
| DAF-Trim-GY    | Trim Kit             | Light Gray      | (3 Timbers, 9 Grids, 12 Clips, 3 Locking Inserts) per box |
| DAF-Fascia-TK  | Fascia Kit           | Teak            | (3 Timbers, 9 Grids) per box                              |
| DAF-Fascia-WN  | Fascia Kit           | Walnut          | (3 Timbers, 9 Grids) per box                              |
| DAF-Fascia-GY  | Fascia Kit           | Light Gray      | (3 Timbers, 9 Grids) per box                              |
| DAF-CFascia-TK | Corner Fascia Kit    | Teak            | (2 Timbers, 6 Grids) per box                              |
| DAF-CFascia-WN | Corner Fascia Kit    | Walnut          | (2 Timbers, 6 Grids) per box                              |
| DAF-CFascia-GY | Corner Fascia Kit    | Light Gray      | (2 Timbers, 6 Grids) per box                              |
| DAF-End-TK     | End Cap              | Teak            | (8 Pieces) per bag                                        |
| DAF-End-WN     | End Cap              | Walnut          | (8 Pieces) per bag                                        |
| DAF-End-GY     | End Cap              | Light Gray      | (8 Pieces) per bag                                        |
| DAF-Solar-SS2  | Solar Light          | Stainless Steel | (2 Solar Lights) per box                                  |
| DAF-Solar-SS4  | Solar Light          | Stainless Steel | (4 Solar Lights) per box                                  |
| DR-IP          | DeScratch Repair Kit | Ipe             | (2 Wax Sticks, 1 Applicators) per pack                    |
| DR-TK          | DeScratch Repair Kit | Teak            | (2 Wax Sticks, 1 Applicators) per pack                    |
| DR-WN          | DeScratch Repair Kit | Walnut          | (2 Wax Sticks, 1 Applicators) per pack                    |
| DR-GY          | DeScratch Repair Kit | Light Gray      | (2 Wax Sticks, 1 Applicators) per pack                    |