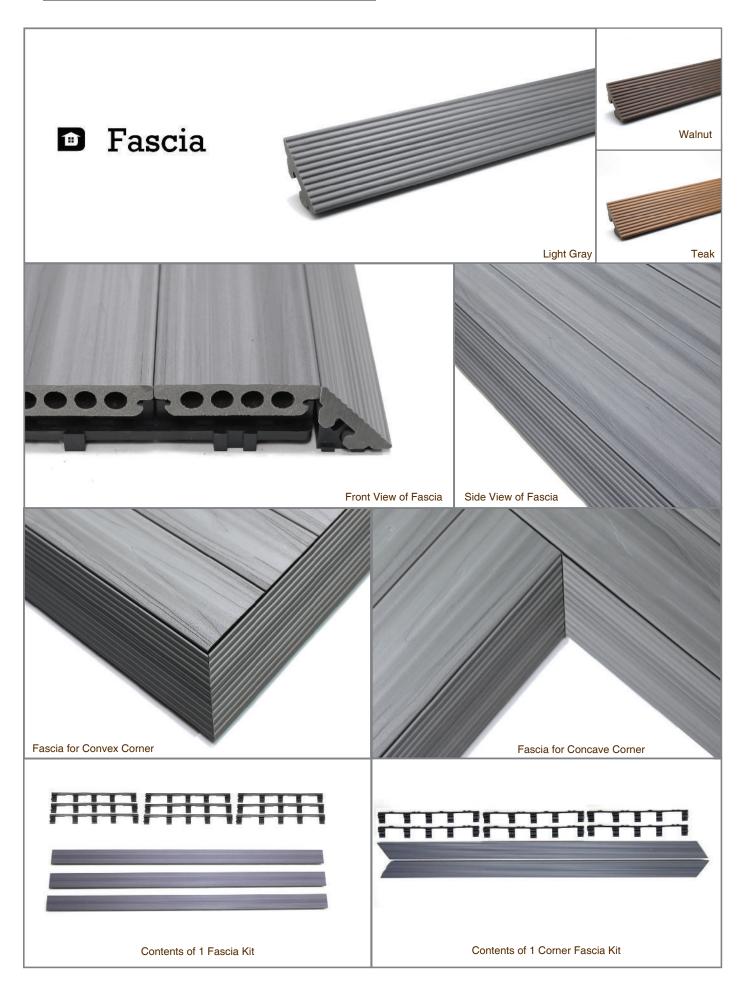

## **DECK-A-FLOOR** ® Matching Accessories

| Item #         | Description          | Color           | Content & Packing                                         |
|----------------|----------------------|-----------------|-----------------------------------------------------------|
| DAF-Trim-TK    | Trim Kit             | Teak            | (3 Timbers, 9 Grids, 12 Clips, 3 Locking Inserts) per box |
| DAF-Trim-WN    | Trim Kit             | Walnut          | (3 Timbers, 9 Grids, 12 Clips, 3 Locking Inserts) per box |
| DAF-Trim-GY    | Trim Kit             | Light Gray      | (3 Timbers, 9 Grids, 12 Clips, 3 Locking Inserts) per box |
| DAF-Fascia-TK  | Fascia Kit           | Teak            | (3 Timbers, 9 Grids) per box                              |
| DAF-Fascia-WN  | Fascia Kit           | Walnut          | (3 Timbers, 9 Grids) per box                              |
| DAF-Fascia-GY  | Fascia Kit           | Light Gray      | (3 Timbers, 9 Grids) per box                              |
| DAF-CFascia-TK | Corner Fascia Kit    | Teak            | (2 Timbers, 6 Grids) per box                              |
| DAF-CFascia-WN | Corner Fascia Kit    | Walnut          | (2 Timbers, 6 Grids) per box                              |
| DAF-CFascia-GY | Corner Fascia Kit    | Light Gray      | (2 Timbers, 6 Grids) per box                              |
| DAF-End-TK     | End Cap              | Teak            | (8 Pieces) per bag                                        |
| DAF-End-WN     | End Cap              | Walnut          | (8 Pieces) per bag                                        |
| DAF-End-GY     | End Cap              | Light Gray      | (8 Pieces) per bag                                        |
| DAF-Solar-SS2  | Solar Light          | Stainless Steel | (2 Solar Lights) per box                                  |
| DAF-Solar-SS4  | Solar Light          | Stainless Steel | (4 Solar Lights) per box                                  |
| DR-IP          | DeScratch Repair Kit | Ipe             | (2 Wax Sticks, 1 Applicators) per pack                    |
| DR-TK          | DeScratch Repair Kit | Teak            | (2 Wax Sticks, 1 Applicators) per pack                    |
| DR-WN          | DeScratch Repair Kit | Walnut          | (2 Wax Sticks, 1 Applicators) per pack                    |
| DR-GY          | DeScratch Repair Kit | Light Gray      | (2 Wax Sticks, 1 Applicators) per pack                    |