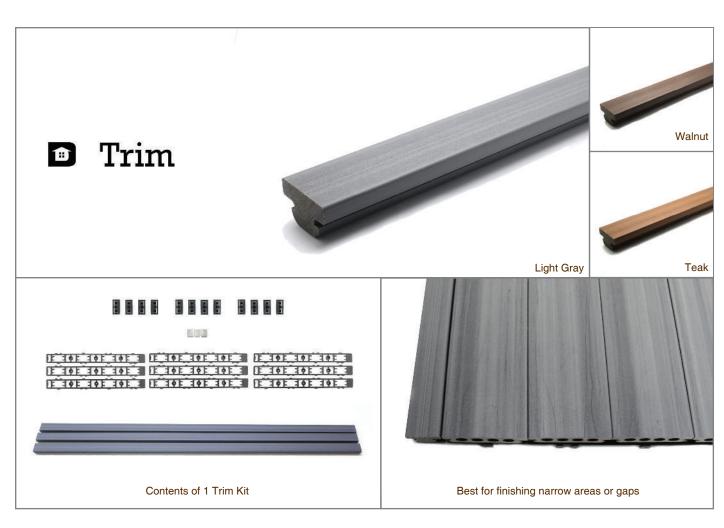

## **DECK-A-FLOOR** ® Matching Accessories

| Item #         | Description          | Color           | Content & Packing                                         |
|----------------|----------------------|-----------------|-----------------------------------------------------------|
| DAF-Trim-TK    | Trim Kit             | Teak            | (3 Timbers, 9 Grids, 12 Clips, 3 Locking Inserts) per box |
| DAF-Trim-WN    | Trim Kit             | Walnut          | (3 Timbers, 9 Grids, 12 Clips, 3 Locking Inserts) per box |
| DAF-Trim-GY    | Trim Kit             | Light Gray      | (3 Timbers, 9 Grids, 12 Clips, 3 Locking Inserts) per box |
| DAF-Fascia-TK  | Fascia Kit           | Teak            | (3 Timbers, 9 Grids) per box                              |
| DAF-Fascia-WN  | Fascia Kit           | Walnut          | (3 Timbers, 9 Grids) per box                              |
| DAF-Fascia-GY  | Fascia Kit           | Light Gray      | (3 Timbers, 9 Grids) per box                              |
| DAF-CFascia-TK | Corner Fascia Kit    | Teak            | (2 Timbers, 6 Grids) per box                              |
| DAF-CFascia-WN | Corner Fascia Kit    | Walnut          | (2 Timbers, 6 Grids) per box                              |
| DAF-CFascia-GY | Corner Fascia Kit    | Light Gray      | (2 Timbers, 6 Grids) per box                              |
| DAF-End-TK     | End Cap              | Teak            | (8 Pieces) per bag                                        |
| DAF-End-WN     | End Cap              | Walnut          | (8 Pieces) per bag                                        |
| DAF-End-GY     | End Cap              | Light Gray      | (8 Pieces) per bag                                        |
| DAF-Solar-SS2  | Solar Light          | Stainless Steel | (2 Solar Lights) per box                                  |
| DAF-Solar-SS4  | Solar Light          | Stainless Steel | (4 Solar Lights) per box                                  |
| DR-IP          | DeScratch Repair Kit | Ipe             | (2 Wax Sticks, 1 Applicators) per pack                    |
| DR-TK          | DeScratch Repair Kit | Teak            | (2 Wax Sticks, 1 Applicators) per pack                    |
| DR-WN          | DeScratch Repair Kit | Walnut          | (2 Wax Sticks, 1 Applicators) per pack                    |
| DR-GY          | DeScratch Repair Kit | Light Gray      | (2 Wax Sticks, 1 Applicators) per pack                    |