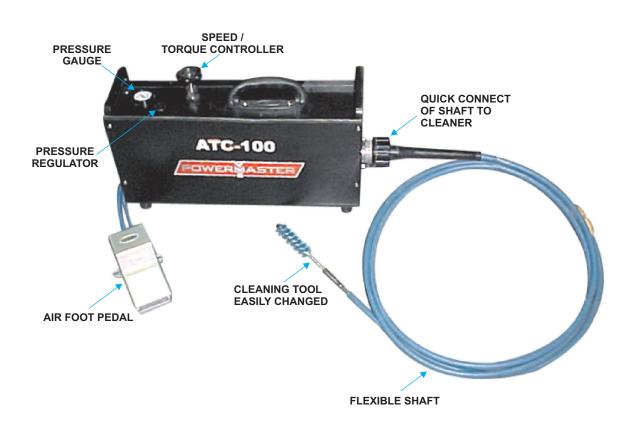

Model-ATC-100 Portable Pneumatic Tube Cleaning Machine includes FRL unit, adjustable speed/torque control, and air foot pedal. The ATC-100 uses a cleaning tool mounted on the tip of a flexible shaft, which is available in different lengths and diameters to fit the size of the tube to be cleaned. For wet applications, as the shaft rotates inside its watertight nylon casing, the unit feeds water through the casing to the cleaning tool.

A foot switch controls shaft rotation and water flow. While the operator feeds the rotating shaft assembly through the tube, the waterflow softens the deposits before cleaning and flushes them out during cleaning.