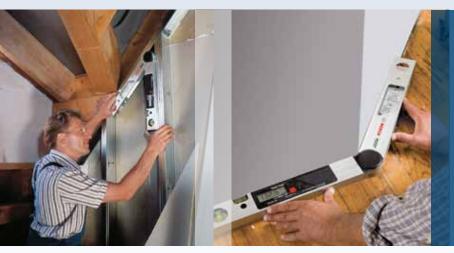

## **GAM 220 MF Professional Angle Measurer**

Precise mitre angles at the press of a button

- ▶ Automatic calculation of single and double mitre angles without any other tools
- ▶ Rapid calculation and transfer of angles by means of memory function for frequently used angle dimensions
- ► Including arm extension for measuring in hard-to-reach areas
- No calibration required
- Provides the exact angles required to set up a benchtop saw

Fast calculation of single and double mitre angles, and measurement of corner and incline angles.

| GAM 220 MF Professional       |                                                                   |
|-------------------------------|-------------------------------------------------------------------|
| Part number                   | 0 601 076 200                                                     |
| Comes complete with           | Arm extension,<br>4 x 1.5 V LR6 (AA) batteries,<br>protective bag |
| Measuring range               | 0-220° (angles)                                                   |
| Measuring accuracy angle/vial | ± 0.1°/± 0.05°                                                    |
| Calculation function          | Yes                                                               |
| Dimensions (L/W/H)            | 432 x 35 x 61 mm                                                  |
| Weight                        | 1.1 kg                                                            |