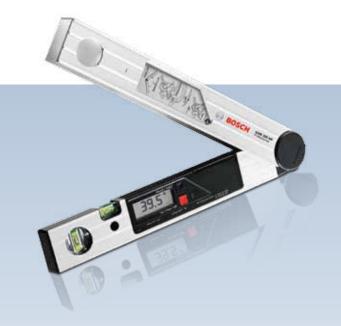

## **GAM 220 MF Professional Angle Measurer**

Precise mitre angles at the press of a button

- ▶ Automatic calculation of single and double mitre angles without any other tools
- ▶ Rapid calculation and transfer of angles by means of memory function for frequently used angle dimensions
- ► Including arm extension for measuring in hard-to-reach areas
- No calibration required
- Provides the exact angles required to set up a benchtop saw

Fast calculation of single and double mitre angles, and measurement of corner and incline angles.

| GAM 220 MF Professional       |                                                                   |
|-------------------------------|-------------------------------------------------------------------|
| Part number                   | 0 601 076 200                                                     |
| Comes complete with           | Arm extension,<br>4 x 1.5 V LR6 (AA) batteries,<br>protective bag |
| Measuring range               | 0-220° (angles)                                                   |
| Measuring accuracy angle/vial | ± 0.1°/± 0.05°                                                    |
| Calculation function          | Yes                                                               |
| Dimensions (L/W/H)            | 432 x 35 x 61 mm                                                  |
| Weight                        | 1.1 kg                                                            |