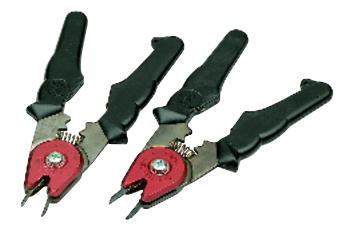

### **MIG PLIERS**

A universal tool suitable for loosening or tightening contact tips, rapid and precise cutting of welding wire, time-saving cleaning of protective gas nozzles and removal of protective gas nozzles

Size No 1 - Nozzle I.D.12-15mm Size No 2 - Nozzle I.D.15mm & above Part No. 705000 Part No. 705001