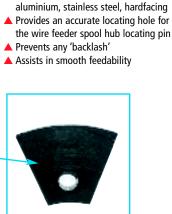

30% | Part No. 7901220 |
|------------------------------|------------|------------------|
| 25mm <sup>2</sup> 150M Spool | 333A @ 30% | Part No. 7901221 |
| 35mm <sup>2</sup> 100M Spool | 416A @ 30% | Part No. 7901222 |
| 50mm <sup>2</sup> 100M Spool | 527A @ 30% | Part No. 7901223 |
| 70mm <sup>2</sup> 50M Spool  | 655A @ 30% | Part No. 7901224 |
| 95mm <sup>2</sup> 50M Spool  | 794A @ 30% | Part No. 7901225 |

### **MIG PLIERS**



A universal tool suitable for loosening or tightening contact tips, rapid and precise cutting of welding wire, time-saving cleaning of protective gas nozzles and removal of protective gas nozzles

Size No 1 - Nozzle I.D.12-15mm Size No 2 - Nozzle I.D.15mm & above Part No. 705000 Part No. 705001

## WIRE SPOOL LOCATING BLOCK



#### Wire Spool Locating Block



Part No. 715001