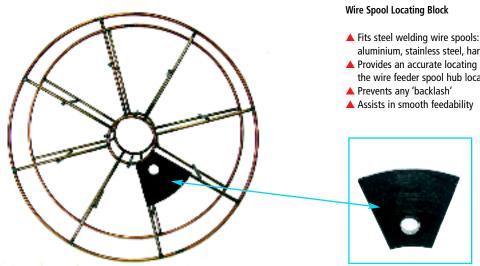

m <sup>2</sup> 150M Spool | 250A @ 30% | Part No. 7901220 |
|------------------------------|------------|------------------|
| 25mm <sup>2</sup> 150M Spool | 333A @ 30% | Part No. 7901221 |
| 35mm <sup>2</sup> 100M Spool | 416A @ 30% | Part No. 7901222 |
| 50mm <sup>2</sup> 100M Spool | 527A @ 30% | Part No. 7901223 |
| 70mm <sup>2</sup> 50M Spool  | 655A @ 30% | Part No. 7901224 |
| 95mm <sup>2</sup> 50M Spool  | 794A @ 30% | Part No. 7901225 |

### **MIG PLIERS**



A universal tool suitable for loosening or tightening contact tips, rapid and precise cutting of welding wire, time-saving cleaning of protective gas nozzles and removal of protective gas nozzles

Size No 1 - Nozzle I.D.12-15mm Size No 2 - Nozzle I.D.15mm & above Part No. 705000 Part No. 705001

## WIRE SPOOL LOCATING BLOCK



#### Wire Spool Locating Block



Part No. 715001