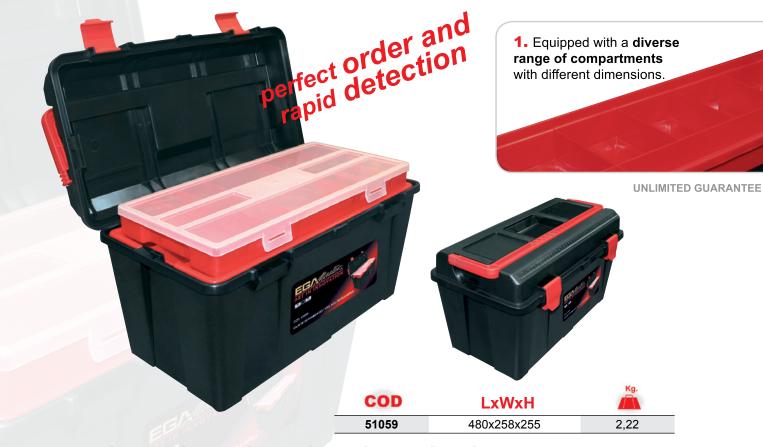

## THERMOPLASTIC TOOL BOXES

**EGA Master** offers a wide range of cabinets, jobsite boxes, cases, bags, boxes, etc. for the perfect storage, order and transportation of tools and accessories. High quality impact resistant polypropylene tool boxes are a useful and convenient solution for the storage and transportation of tools and accessories, due to their large capacity, low weight and high impact resistance.

## TECHNICAL SPECIFICATIONS

| MATERIAL    | Polypropylene              |
|-------------|----------------------------|
| CAPACITY    | 30 Kg                      |
| вох         | Large capacity compartment |
| ACCESSORIES | Tray with 8 compartments   |
|             | Case with 16 compartments  |
| COLOUR      | Body: Black                |
|             | Handle:Red                 |
|             | Locks:Red                  |
|             | Tray:Red                   |
|             | Case:Red                   |