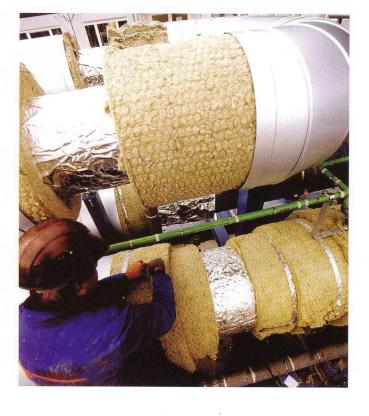

036                     | 0.036             |
| 38                | 0.039                     | 0.039             |
| 93                | 0.049                     | 0.049             |
| 149               | 0.062                     | 0.060             |
| 204               | 0.079                     | 0.076             |
| 260               | 0.101                     | 0.092             |
| 316               |                           | 0.108             |
| 371               |                           | 0.124             |

Note: Thermal conductivity of RockTech WM meets the ASTM C592: Standard Specification For Mineral Fiber Blanket Insulation and Blanket - Type Pipe Insulation (Metal-Mesh Covered) (Industrial Type). For actual results, please refer to your local representatives.



Note: The information contained in this data sheet is believed to be correct at the date of publication. Rockwool Asia does not accept responsibility for the consequences of using RockTech WAI in applications different from those described above.

CREATE AND PROTECT

#### Please contact to:

#### PT. INASARAYA CIPTA

JI. Green Ville Raya Ruko Green Ville Tahap 4 Blok BG No. 49 - Duri Kepa Jakarta Barat 11510

Tlp. : 021 - 5655391 / 5608514

Fax : 021 - 5655392

Email: inasaraya@hotmail.com