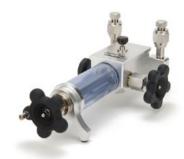

### **OVERVIEW**

The 925 Hydraulic Pressure Test Pump is a hand operated pressure pump designed to generate pressure from 85% vacuum to 6,000 psi (400 bar). With the patented screw press technology, the high pressure can be easily generated, as well as increased and decreased smoothly. With no check valve (non-returning valve), the 925 avoids the troublesome leakage issues that is usually experienced with most hand pumps and allows for minimal maintenance. Two hand-tight quick connectors installed on the pump allow easy connecting and disconnecting to the test pump without the need for PTFE tape or wrenches. The 925 is an ideal comparison test pump for calibrating pressure measuring instruments such as test gauges, indicators or transducers in the field or laboratory.

**Hand-tight Quick Connectors** 

Allows easy connecting and disconnecting to the test pump without the need for PTFE tape or wrenches.