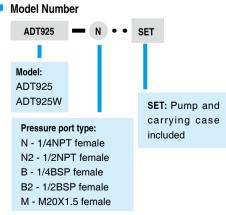

#### ORDERING INFORMATION

Model Number

**Accessories included** 

Mineral oil,1 bottle (250 ml)\*

O-ring: 20 pcs Manual: 1 pc

Carrying case (925-X-SET models only)

\* When water media is not requested

Connection

Hand-tight connectors for both test gauge and reference gauge.

1/4NPT female, 1/2NPT female, 1/4BSP female, 1/2BSP female, or M20X1.5 female

Dimensions: Height: 4.72" (120 mm)

Base: 9.84" (250 mm) x 5.51" (140 mm)