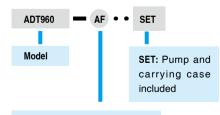

## **ORDERING INFORMATION**

Model Number

Pressure port type:

AF-Autoclave F-250-C female

#### Accessories included

Diethylhexyl Sebacate: 1 bottle (250 ml)

Manual: 1 pc

Carrying case (960-X-SET models only)