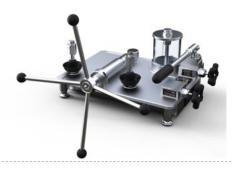

# Additel 960 Hydraulic Ultra-high Pressure Test Pump

Metrology Made Simple

- **Pressurize large-volume workload**
- Generate pressure to 60,000 psi (4,200 bar)
- Increase and decrease pressure smoothly
- **■** Two pressure ports

#### **OVERVIEW**

The new Additel 960 Hydraulic Pressure Test Pump is a benchtop pressure pump designed to generate pressure to 60,000 psi (4,200 bar). This pump incorporates a dual-piston system which is ideal for filling large volume workload with the hand pump and providing smooth increase and decrease of pressure with the high pressure, fine adjust screw press. The 960 test pump incorporates an isolation valve which isolates the calibration volume from the check valve associated with the hand pump. Because the check valve can often be a source of leaks and maintenance, the isolation valve provides more stable measurements and reduces potential maintenance of the pump. The Additel 960 is an ideal comparison test pump for calibrating pressure measuring instruments such as test gauges, indicators or transducers.

#### **FEATURES**

- Generate Ultra-high Pressure
  Generate pressure up to 60,000 psi (4,200 bar)
- Hand pump to fill large volume systems
- Durable and Minimal Maintenance Isolation valve provides stable pressures while reducing maintenance on the hand pump check valve
- Easy-to-use 60,000 psi (4,200 bar) can be generated easily with the dual-piston system