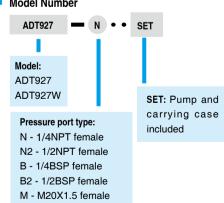

#### ORDERING INFORMATION

Model Number

**Accessories included** 

Mineral oil,1 bottle (250 ml)\* O-ring: 20 pcs

Manual: 1 pc

Carrying case (927-X-SET models only)

\* When water media is not requested

Connection

Hand-tight connectors for both test gauge and

reference gauge.

1/4NPT female, 1/2NPT female, 1/4BSP female, 1/2BSP female, or M20X1.5 female

Dimensions: Height: 5.31" (135 mm)

Base: 11.42" (290 mm) x 7.80" (198 mm).