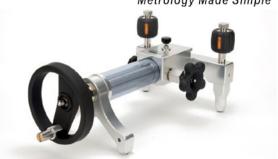

# Additel 927 **Hydraulic Pressure Test Pump**

- Generate 85% vacuum to 10,000 psi (700 bar) pressure
- Portable, only 7 lb
- Minimal maintenance
- Increase and decrease pressure smoothly
- Hand-tight quick connectors

#### **OVERVIEW**

The 927 Hydraulic Pressure Test Pump is a hand operated pressure pump designed to generate pressure from 85% vacuum to 10,000 psi (700 bar). With the patented screw press technology, high pressures can be easily generated, as well as increased and decreased smoothly. With no check valve (non-returning valve), the 927 avoids the troublesome leakage issues that is usually experienced with most hand pumps and allows for minimal maintenance. Two hand-tight quick connectors installed on the pump allow easy connecting and disconnecting to the test pump without the need for PTFE tape or wrenches. The 927 is an ideal comparison test pump for calibrating pressure measuring instruments such as test gauges, indicators or transducers in the field or laboratory.

### **FEATURES**

- Portable Only 7 lb
- Durable and Minimal Maintenance

Patented screw press technology, without nonreturning valve inside that is usually used on troublesome hand pumps.

Easy-to-use

The high pressure can be generated easily, as well as increased and decreased smoothly.

**Extremely Low Leakage** 

Patented screw press technology, replaces troublesome check valves (non-returning valve) used in most hand pumps which practically eliminates leakage.

**Hand-tight Quick Connectors** 

Allows easy connecting and disconnecting to the test pump without the need for PTFE tape or wrenches.