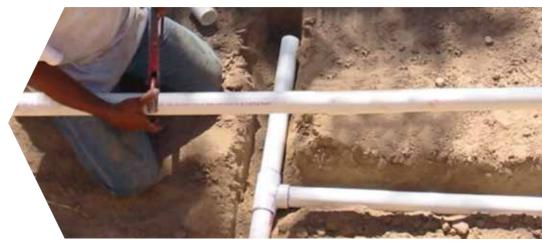

### STORAGE

If possible, pipe should be stored inside. When this is not possible, the pipe should be stored on level ground which is dry and free from sharp objects. If different schedules of pipes are stacked together, the pipe with the thickest walls should be at the bottom.

The pipe should be protected from the sun and be in an area with proper ventilation. This will lessen the effects of ultraviolet rays and help prevent heat built-up.

If the pipe is stored in racks, it should be continuously supported along its length. If this is not possible, the spacing of the supports should not exceed three feet (3').

When storage temperatures are below 0°C (32°F), extra care should be taken when handling the pipe. This will help prevent any problems which could be caused by the slightly lower impact strength of uPVC pipe at temperature below freezing.