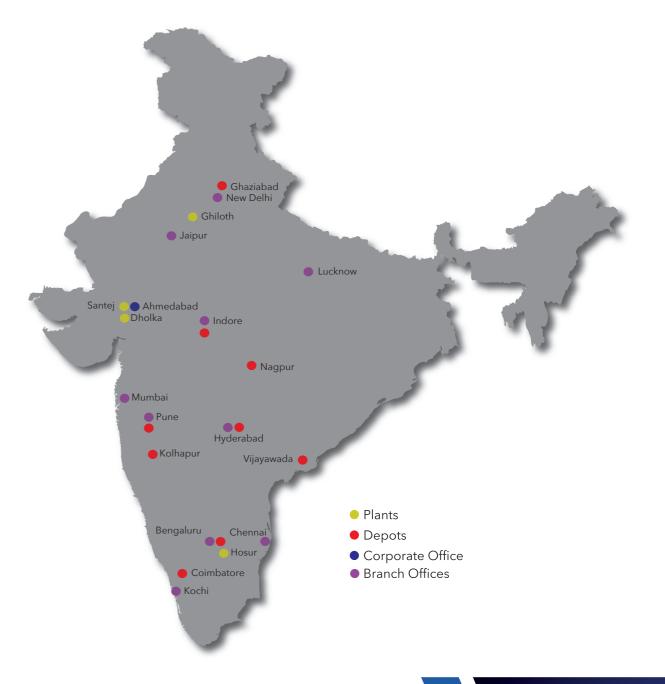

ASTRAL PIPES www.astralpipes.com 01

ASTRAL has marketing network of more than 800 distributors and 25,000 dealers spread all over India with branch offices at Mumbai, Pune, Delhi, Bengaluru, Chennai, Hyderabad, Jaipur, Lucknow, Kochi and Indore apart from that ASTRAL has its own warehouses at Bengaluru, Coimbatore, Hyderabad, Vijaywada, Kolkata, Ghaziabad, Kolhapur, Indore and Nagpur to deliver the material as quick as possible. More than 300 techno marketing professionals and administrative personnel are on the board to coordinate with architects, plumbing contractors and plumbers to utilize the best plumbing techniques and to get the best from the product.