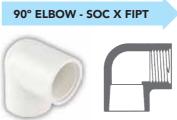

### INDEX

| Astral - India's Progressive Pipe Company                              | 01 |
|------------------------------------------------------------------------|----|
| Marketing Network                                                      | 02 |
| Subsidiaries                                                           | 03 |
| Certificates & Approvals                                               | 04 |
| Introduction                                                           | 05 |
| Key Properties                                                         | 07 |
| The Difference Between uPVC & PVC                                      | 08 |
| Field of Applications                                                  | 08 |
| Standards & Specifications                                             | 09 |
| Pressure Pipes and Fittings                                            | 10 |
| PVC Schedule 40 and Schedule 80 Fittings                               | 11 |
| Basic Socket Dimensions                                                | 12 |
| uPVC Pressure Fittings                                                 | 13 |
| uPVC Pressure Pipes                                                    | 21 |
| Installation Procedure                                                 | 22 |
| Joint Curing                                                           | 23 |
| Carrying Capacity and Friction Loss for Schedule 40 Thermoplastic Pipe | 24 |
| Carrying Capacity and Friction Loss for Schedule 80 Thermoplastic Pipe | 25 |
| Testing Pressure System                                                | 26 |
| Expansion and Contraction of uPVC Pipe                                 | 27 |
| Underground Installation                                               | 28 |
| Handling and Storage                                                   | 31 |
| Frequently Asked Questions About Astral Aquarius®                      | 33 |
| Notes                                                                  | 35 |