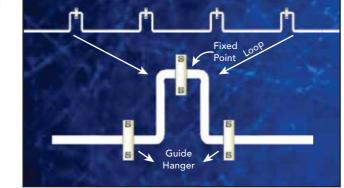

### STORAGE

If possible, pipe should be stored inside. When this is not possible, the pipe should be stored on level ground which is dry and free from sharp objects. If different schedules of pipes are stacked together, the pipe with the thickest walls should be at the bottom.

The pipe should be protected from the sun and be in an area with proper ventilation. This will lessen the effects of ultraviolet rays and help prevent heat built-up.

If the pipe is stored in racks, it should be continuously supported along its length. If this is not possible, the spacing of the supports should not exceed three feet (3').

When storage temperatures are below 0°C (32°F), extra care should be taken when handling the pipe. This will help prevent any problems which could be caused by the slightly lower impact strength of uPVC pipe at temperature below freezing.