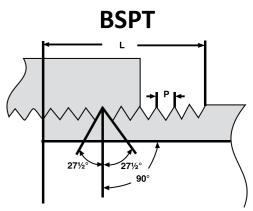

25      | 11½     | 0.6828    | 0.08696  | 1     | 25      | 11      | 16.714    | 2.3091   |
| 11⁄4  | 32      | 11½     | 0.7068    | 0.08696  | 11⁄4  | 32      | 11      | 19.050    | 2.3091   |
| 11/2  | 40      | 11½     | 0.7235    | 0.08696  | 11/2  | 40      | 11      | 19.050    | 2.3091   |
| 2     | 50      | 11½     | 0.7565    | 0.08696  | 2     | 50      | 11      | 23.378    | 2.3091   |
| 21/2  | 65      | 8       | 1.1375    | 0.12500  | 21/2  | 65      | 11      | 26.698    | 2.3091   |
| 3     | 80      | 8       | 1.2000    | 0.12500  | 3     | 80      | 11      | 29.873    | 2.3091   |
| 4     | 100     | 8       | 1.3000    | 0.12500  | 4     | 100     | 11      | 35.791    | 2.3091   |

NPT





### **BASIC SOCKET DIMENSIONS**

### **BSP ISO 7/1 PARELLEL THREADS**



**SCHEDULE 80** 

SCHEDULE 40 AS PER ASTM D-2466 AND SCHEDULE 80 AS PER ASTM D-2467

**SCHEDULE 40** 

| TEE | _ | SOC | • |
|-----|---|-----|---|
|     | - | 200 | • |



|                  | Size<br>(in.)                                             | Size<br>(mm) | Part No.   | Std Pkg<br>Bag/Case | Part No.    | Std Pkg<br>Bag/Case |
|------------------|-----------------------------------------------------------|--------------|------------|---------------------|-------------|---------------------|
| TEE - SOC        | 1/2                                                       | 15           | M052400101 | 50 / 550            | M052800101  | 50 / 200            |
| TEE - SUL        | 3⁄4                                                       | 20           | M052400102 | 25 / 300