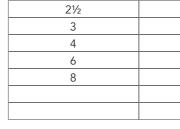

----------------|
| 21/2          | 65           | * 853-025  | 5 /                 |
| 3             | 80           | M052803108 | 1 / 20              |
| 4             | 100          | M052803109 | 1 / 12              |
| 6             | 150          | * 853-060  | 1 /                 |
|               |              |            |                     |
|               |              |            |                     |
|               |              |            |                     |



| 21/2 | 65  | * 856-025  | 5 /    |
|------|-----|------------|--------|
| 3    | 80  | M052803308 | 1 / 10 |
| 4    | 100 | M052803309 | 1/6    |
| 6    | 150 | * 856-060  | 1 /    |
|      |     |            |        |
|      |     |            |        |
|      |     |            |        |









| 3 | 80  | M052803708 | 1 / |
|---|-----|------------|-----|
| 4 | 100 | M052803709 | 1 / |
|   |     |            |     |
|   |     |            |     |
|   |     |            |     |
|   |     |            |     |
|   |     |            |     |

www.astralpipes.com



4

6 8

# **uPVC PRESSURE FITTINGS**

| 65  | * 851-025  | 5 /    |
|-----|------------|--------|
| 80  | M052803208 | 1 / 12 |
| 100 | M052803209 | 1 / 8  |
| 150 | * 851-060  | 1 /    |
|     |            |        |
|     |            |        |
|     |            |        |

| 65  | M052804207 | 1 / |
|-----|------------|-----|
| 80  | M052804208 | 1 / |
| 100 | M052804209 | 1 / |
| 150 | M052804210 | 1 / |
| 200 | M052804211 | 1 / |
|     |            |     |
|     |            |     |

| 65  | M052803607 | 1 / |
|--