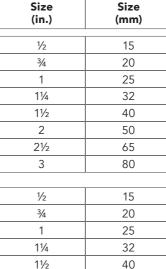

### INDEX

| Astral - India's Progressive Pipe Company                              | 01 |
|------------------------------------------------------------------------|----|
| Marketing Network                                                      | 02 |
| Subsidiaries                                                           | 03 |
| Certificates & Approvals                                               | 04 |
| Introduction                                                           | 05 |
| Key Properties                                                         | 07 |
| The Difference Between uPVC & PVC                                      | 08 |
| Field of Applications                                                  | 08 |
| Standards & Specifications                                             | 09 |
| Pressure Pipes and Fittings                                            | 10 |
| PVC Schedule 40 and Schedule 80 Fittings                               | 11 |
| Basic Socket Dimensions                                                | 12 |
| uPVC Pressure Fittings                                                 | 13 |
| uPVC Pressure Pipes                                                    | 21 |
| Installation Procedure                                                 | 22 |
| Joint Curing                                                           | 23 |
| Carrying Capacity and Friction Loss for Schedule 40 Thermoplastic Pipe | 24 |
| Carrying Capacity and Friction Loss for Schedule 80 Thermoplastic Pipe | 25 |
| Testing Pressure System                                                | 26 |
| Expansion and Contraction of uPVC Pipe                                 | 27 |
| Underground Installation                                               | 28 |
| Handling and Storage                                                   | 31 |
| Frequently Asked Questions About Astral Aquarius®                      | 33 |
| Notes                                                                  | 35 |