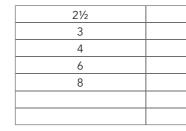

--------------------|
| 21/2          | 65           | * 853-025  | 5 /                 |
| 3             | 80           | M052803108 | 1 / 20              |
| 4             | 100          | M052803109 | 1 / 12              |
| 6             | 150          | * 853-060  | 1 /                 |
|               |              |            |                     |
|               |              |            |                     |
|               |              |            |                     |



| 21/2 | 65  | * 856-025  | 5 /    |
|------|-----|------------|--------|
| 3    | 80  | M052803308 | 1 / 10 |
| 4    | 100 | M052803309 | 1/6    |
| 6    | 150 | * 856-060  | 1 /    |
|      |     |            |        |
|      |     |            |        |
|      |     |            |        |









| 3 | 80  | M052803708 | 1 / |
|---|-----|------------|-----|
| 4 | 100 | M052803709 | 1 / |
|   |     |            |     |
|   |     |            |     |
|   |     |            |     |
|   |     |            |     |
|   |     |            |     |

www.astralpipes.com



4

6 8

# **uPVC PRESSURE FITTINGS**

| 65  | * 851-025  | 5 /    |
|-----|------------|--------|
| 80  | M052803208 | 1 / 12 |
| 100 | M052803209 | 1 / 8  |
| 150 | * 851-060  | 1 /    |
|     |            |        |
|     |            |        |
|     |            |        |

| 65  | M052804207 | 1 / |
|-----|------------|-----|
| 80  | M052804208 | 1 / |
| 100 | M052804209 | 1 / |
| 150 | M052804210 | 1 / |
| 200 | M052804211 | 1 / |
|     |            |     |
|     |            |     |

| 65  | M052803607 | 1 / |