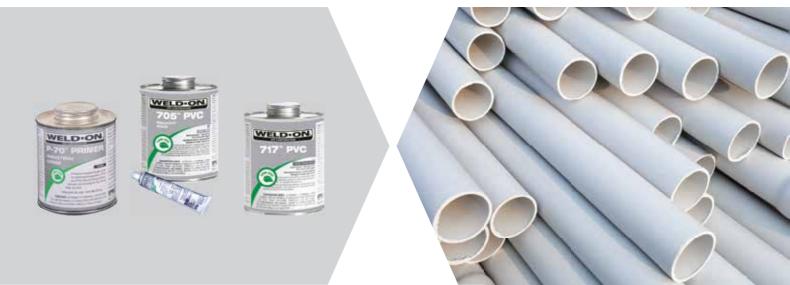

ng lead free are non-toxic and hence favoured for use in applications such as potable water pipes. ASTRAL Aquarius uPVC Plumbing system utilizes NSF (National Sanitation Foundation) approved one-step solvent cement, specifically formulated for the use. Joining is accomplished quickly and efficiently utilizing inexpensive tools thereby greatly reducing labour and installation costs.

ASTRAL Aquarius uPVC pipes & fittings exhibit the well-known physical characteristics and other benefits of conventional uPVC piping such as good chemical and corrosion resistance, low thermal conductivity, high strength-to-weight ratio, good impact resistance and ease of installation.

ASTRAL Aquarius uPVC solvent joint plumbing system makes its pressure bearing capacity twice than that of the threaded pipe.







### STRONG AND LIGHT WEIGHT

ASTRAL Aquarius Lead Free Plumbing System is tough, durable with high tensile and impact strength. The system is light in weight and can be transported easily from one place to another.

### **EASY TO INSTALL**

ASTRAL Aquarius Lead Free pipes can be cut, shaped, welded and jointed easily.

#### **FIRE RESISTANT**

ASTRAL Aquarius Lead Free Plumbing System is inherently difficult to ignite and stops burning once the source of heat is removed. Compared to its common plastic alternatives PVC performs better in terms of lower combustibility, flammability, flame propagation and heat release. Newly developed advantages in terms of lower acid emissions, smoke generation and enhanced fi re resistance.

#### DURABLE

ASTRAL Aquarius Lead Free Plumbing System is d