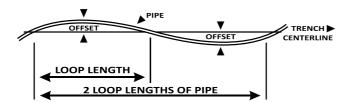

### STORAGE

If possible, pipe should be stored inside. When this is not possible, the pipe should be stored on level ground which is dry and free from sharp objects. If different schedules of pipes are stacked together, the pipe with the thickest walls should be at the bottom.

The pipe should be protected from the sun and be in an area with proper ventilation. This will lessen the effects of ultraviolet rays and help prevent heat built-up.

If the pipe is stored in racks, it should be continuously supported along its length. If this is not possible, the spacing of the supports should not exceed three feet (3').

When storage temperatures are below 0°C (32°F), extra care should be taken when handling the pipe. This will help prevent any problems which could be caused by the slightly lower impact strength of uPVC pipe at temperature below freezing.