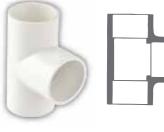

### INDEX

| Astral - India's Progressive Pipe Company                              | 01 |
|------------------------------------------------------------------------|----|
| Marketing Network                                                      | 02 |
| Subsidiaries                                                           | 03 |
| Certificates & Approvals                                               | 04 |
| Introduction                                                           | 05 |
| Key Properties                                                         | 07 |
| The Difference Between uPVC & PVC                                      | 08 |
| Field of Applications                                                  | 08 |
| Standards & Specifications                                             | 09 |
| Pressure Pipes and Fittings                                            | 10 |
| PVC Schedule 40 and Schedule 80 Fittings                               | 11 |
| Basic Socket Dimensions                                                | 12 |
| uPVC Pressure Fittings                                                 | 13 |
| uPVC Pressure Pipes                                                    | 21 |
| Installation Procedure                                                 | 22 |
| Joint Curing                                                           | 23 |
| Carrying Capacity and Friction Loss for Schedule 40 Thermoplastic Pipe | 24 |
| Carrying Capacity and Friction Loss for Schedule 80 Thermoplastic Pipe | 25 |
| Testing Pressure System                                                | 26 |
| Expansion and Contraction of uPVC Pipe                                 | 27 |
| Underground Installation                                               | 28 |
| Handling and Storage                                                   | 31 |
| Frequently Asked Questions About Astral Aquarius®                      | 33 |
| Notes                                                                  | 35 |