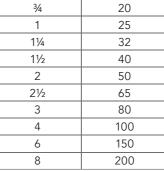

### INDEX

| Astral - India's Progressive Pipe Company                              | 01 |
|------------------------------------------------------------------------|----|
| Marketing Network                                                      | 02 |
| Subsidiaries                                                           | 03 |
| Certificates & Approvals                                               | 04 |
| Introduction                                                           | 05 |
| Key Properties                                                         | 07 |
| The Difference Between uPVC & PVC                                      | 08 |
| Field of Applications                                                  | 08 |
| Standards & Specifications                                             | 09 |
| Pressure Pipes and Fittings                                            | 10 |
| PVC Schedule 40 and Schedule 80 Fittings                               | 11 |
| Basic Socket Dimensions                                                | 12 |
| uPVC Pressure Fittings                                                 | 13 |
| uPVC Pressure Pipes                                                    | 21 |
| Installation Procedure                                                 | 22 |
| Joint Curing                                                           | 23 |
| Carrying Capacity and Friction Loss for Schedule 40 Thermoplastic Pipe | 24 |
| Carrying Capacity and Friction Loss for Schedule 80 Thermoplastic Pipe | 25 |
| Testing Pressure System                                                | 26 |
| Expansion and Contraction of uPVC Pipe                                 | 27 |
| Underground Installation                                               | 28 |
| Handling and Storage                                                   | 31 |
| Frequently Asked Questions About Astral Aquarius®                      | 33 |
| Notes                                                                  | 35 |