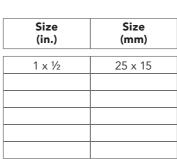

### INDEX

| Astral - India's Progressive Pipe Company                              | 01 |
|------------------------------------------------------------------------|----|
| Marketing Network                                                      | 02 |
| Subsidiaries                                                           | 03 |
| Certificates & Approvals                                               | 04 |
| Introduction                                                           | 05 |
| Key Properties                                                         | 07 |
| The Difference Between uPVC & PVC                                      | 08 |
| Field of Applications                                                  | 08 |
| Standards & Specifications                                             | 09 |
| Pressure Pipes and Fittings                                            | 10 |
| PVC Schedule 40 and Schedule 80 Fittings                               | 11 |
| Basic Socket Dimensions                                                | 12 |
| uPVC Pressure Fittings                                                 | 13 |
| uPVC Pressure Pipes                                                    | 21 |
| Installation Procedure                                                 | 22 |
| Joint Curing                                                           | 23 |
| Carrying Capacity and Friction Loss for Schedule 40 Thermoplastic Pipe | 24 |
| Carrying Capacity and Friction Loss for Schedule 80 Thermoplastic Pipe | 25 |
| Testing Pressure System                                                | 26 |
| Expansion and Contraction of uPVC Pipe                                 | 27 |
| Underground Installation                                               | 28 |
| Handling and Storage                                                   | 31 |
| Frequently Asked Questions About Astral Aquarius®                      | 33 |
| Notes                                                                  | 35 |