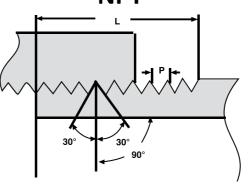

| 0.07143  | 3⁄4   | 20      | 14      | 14.514    | 1.8143   |
| 1     | 25      | 11½     | 0.6828    | 0.08696  | 1     | 25      | 11      | 16.714    | 2.3091   |
| 11⁄4  | 32      | 11½     | 0.7068    | 0.08696  | 11⁄4  | 32      | 11      | 19.050    | 2.3091   |
| 11/2  | 40      | 11½     | 0.7235    | 0.08696  | 11/2  | 40      | 11      | 19.050    | 2.3091   |
| 2     | 50      | 11½     | 0.7565    | 0.08696  | 2     | 50      | 11      | 23.378    | 2.3091   |
| 21/2  | 65      | 8       | 1.1375    | 0.12500  | 21/2  | 65      | 11      | 26.698    | 2.3091   |
| 3     | 80      | 8       | 1.2000    | 0.12500  | 3     | 80      | 11      | 29.873    | 2.3091   |
| 4     | 100     | 8       | 1.3000    | 0.12500  | 4     | 100     | 11      | 35.791    | 2.3091   |

NPT





### **BASIC SOCKET DIMENSIONS**

### **BSP ISO 7/1 PARELLEL THREADS**



**SCHEDULE 80** 

SCHEDULE 40 AS PER ASTM D-2466 AND SCHEDULE 80 AS PER ASTM D-2467

**SCHEDULE 40** 

| TEE | _ | SOC | • |
|-----|---|-----|---|
|     | - | 200 | • |



|                  | Size<br>(in.)                                             | Size<br>(mm) | Part No.   | Std Pkg<br>Bag/Case | Part No.    | Std Pkg<br>Bag/Case |
|------------------|-----------------------------------------------------------|--------------|------------|---------------------|-------------|---------------------|
| TEE - SOC        | 1/2                                                       | 15           | M052400101 | 50 / 550            | M052800101  | 50 / 200            |
| TEE - SUL        | 3⁄4