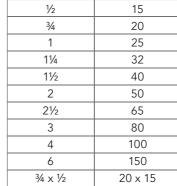

| 200 | -          | -         | M052801011 | 1/1       |
| 10   | 250 | -          | _         | M052801012 | 1/1       |
| 12   | 300 | -          | _         | M052801013 | 1/1       |
|      |     |            |           |            |           |





| 1/2       | 15      |
|-----------|---------|
| 3⁄4       | 20      |
| 1         | 25      |
| 1¼        | 32      |
| <br>11⁄2  | 40      |
| 2         | 50      |
| 3⁄4 x 1⁄2 | 20 x 15 |
| 1 x ½     | 25 x 15 |
| 1 x ¾     | 25 x 20 |

1/2

3⁄4

1 11⁄4

11⁄2

2 ¾ x ½

1 x ½

15

20

25

32

40 50

20 x 15

25 x 15

25 x 20

| BRASS FEMALE ADAPTER - SOC X FBSP |  |
|-----------------------------------|--|
|                                   |  |
|                                   |  |
|                                   |  |





| 1/2       | 15      | M052401601 | 100 / 1300 | M052801601 | 100 / 600 |
|-----------|---------|------------|------------|------------|-----------|
| 3⁄4       | 20      | M052401602 | 50 / 400   | M052801602 | 50 / 400  |
| 1         | 25      | M052401603 | 25 / 400   | M052801603 | 25 / 200  |
| 1¼        | 32      | M052401604 | 10 / 130   | M052801604 | 10 / 100  |
| 11/2      | 40      | M052401605 | 10 / 100   | M052801605 | 10 / 80   |
| 2         | 50      | M052401606 | 10 / 70    | M052801606 | 10 / 50   |
| 21/2      | 65      |            |            | M052801607 | 5 / 30    |
| 3         | 80      |            |            | M052801608 | 5 / 20    |
| 4         | 100     |            |            | M052801609 | 1 / 12    |
| 3⁄4 x 1⁄2 | 20 x 15 | M052401614 | 50 / 700