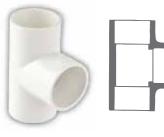

### INDEX

| Astral - India's Progressive Pipe Company                              | 01 |
|------------------------------------------------------------------------|----|
| Marketing Network                                                      | 02 |
| Subsidiaries                                                           | 03 |
| Certificates & Approvals                                               | 04 |
| Introduction                                                           | 05 |
| Key Properties                                                         | 07 |
| The Difference Between uPVC & PVC                                      | 08 |
| Field of Applications                                                  | 08 |
| Standards & Specifications                                             | 09 |
| Pressure Pipes and Fittings                                            | 10 |
| PVC Schedule 40 and Schedule 80 Fittings                               | 11 |
| Basic Socket Dimensions                                                | 12 |
| uPVC Pressure Fittings                                                 | 13 |
| uPVC Pressure Pipes                                                    | 21 |
| Installation Procedure                                                 | 22 |
| Joint Curing                                                           | 23 |
| Carrying Capacity and Friction Loss for Schedule 40 Thermoplastic Pipe | 24 |
| Carrying Capacity and Friction Loss for Schedule 80 Thermoplastic Pipe | 25 |
| Testing Pressure System                                                | 26 |
| Expansion and Contraction of uPVC Pipe                                 | 27 |
| Underground Installation                                               | 28 |
| Handling and Storage                                                   | 31 |
| Frequently Asked Questions About Astral Aquarius®                      | 33 |
| Notes                                                                  | 35 |