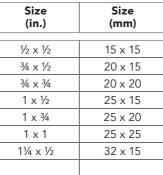

### INDEX

| Astral - India's Progressive Pipe Company                              | 01 |
|------------------------------------------------------------------------|----|
| Marketing Network                                                      | 02 |
| Subsidiaries                                                           | 03 |
| Certificates & Approvals                                               | 04 |
| Introduction                                                           | 05 |
| Key Properties                                                         | 07 |
| The Difference Between uPVC & PVC                                      | 08 |
| Field of Applications                                                  | 08 |
| Standards & Specifications                                             | 09 |
| Pressure Pipes and Fittings                                            | 10 |
| PVC Schedule 40 and Schedule 80 Fittings                               | 11 |
| Basic Socket Dimensions                                                | 12 |
| uPVC Pressure Fittings                                                 | 13 |
| uPVC Pressure Pipes                                                    | 21 |
| Installation Procedure                                                 | 22 |
| Joint Curing                                                           | 23 |
| Carrying Capacity and Friction Loss for Schedule 40 Thermoplastic Pipe | 24 |
| Carrying Capacity and Friction Loss for Schedule 80 Thermoplastic Pipe | 25 |
| Testing Pressure System                                                | 26 |
| Expansion and Contraction of uPVC Pipe                                 | 27 |
| Underground Installation                                               | 28 |
| Handling and Storage                                                   | 31 |
| Frequently Asked Questions About Astral Aquarius®                      | 33 |
| Notes                                                                  | 35 |