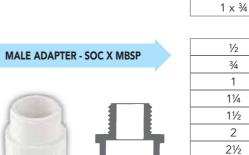

8    | 200 | -          | -         | M052801011 | 1/1       |
| 10   | 250 | -          | _         | M052801012 | 1/1       |
| 12   | 300 | -          | _         | M052801013 | 1/1       |
|      |     |            |           |            |           |





| 1/2       | 15      |
|-----------|---------|
| 3⁄4       | 20      |
| 1         | 25      |
| 1¼        | 32      |
| <br>11⁄2  | 40      |
| 2         | 50      |
| 3⁄4 x 1⁄2 | 20 x 15 |
| 1 x ½     | 25 x 15 |
| 1 x ¾     | 25 x 20 |

1/2

3⁄4

1 11⁄4

11⁄2

2 ¾ x ½

1 x ½

15

20

25

32

40 50

20 x 15

25 x 15

25 x 20

| BRASS FEMALE ADAPTER - SOC X FBSP |  |
|-----------------------------------|--|
|                                   |  |
|                                   |  |
|                                   |  |





| 1/2       | 15      | M052401601 | 100 / 1300 | M052801601 | 100 / 600 |
|-----------|---------|------------|------------|------------|-----------|
| 3⁄4       | 20      | M052401602 | 50 / 400   | M052801602 | 50 / 400  |
| 1         | 25      | M052401603 | 25 / 400   | M052801603 | 25 / 200  |
| 1¼        | 32      | M052401604 | 10 / 130   | M052801604 | 10 / 100  |
| 11/2      | 40      | M052401605 | 10 / 100   | M052801605 | 10 / 80   |
| 2         | 50      | M052401606 | 10 / 70    | M052801606 | 10 / 50   |
| 21/2      | 65      |            |            | M052801607 | 5 / 30    |
| 3         | 80      |            |            | M052801608 | 5 / 20    |
| 4         | 100     |            |            | M052801609 | 1 / 12    |
| 3⁄4 x 1⁄2 | 20 x 15 | M052401614 | 50 / 700