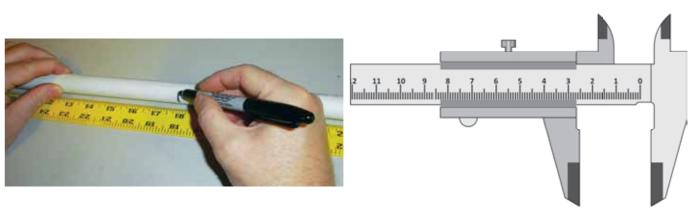

ection Temperature at 66 psi   | degrees °F           | 165          | D 648    |
| Coefficient of Thermal Conductivity    | BTU/hr/sq. ft/°F/in. | 1.2          | C 177    |
| Speci c Heat                           | BTU/F/lb             | 0.25         | D 2766   |
| Limiting Oxygen Index                  | %                    | 43           | D 2863   |
| Water Absorption (24 hrs at 73°F)      | % weight gain        | 0.05         | D 570    |
| Cell Classi cation-Pipe                |                      | 12454-B      | D 1784   |
| Cell Classi cation-Fittings            |                      | 12454-B      | D 1784   |

Above data is based upon information provided by the raw material manufacturers. It should be used only as a recommendation and not as a guarantee of performance.



### SCHEDULE 40 AS PER ASTM D-2466, SCHEDULE 80 AS PER ASTM D-2467

|       |          |          | Diameter (in.) |           | Socket Length | Minimum C (in.) |
|-------|----------|----------|----------------|-----------|---------------|-----------------|
| Nomir | nal Size | Entrance | BOTTOM         | Tolerance | SCH 40        | SCH 80          |
| (in.) | (mm)     | A        | В              | Tolerance | 3CH 40        | 3CH 00          |
| 1/2   | 15       | 0.848    | 0.836          | ±0.004    | 0.688         | 0.875           |
| 3⁄4   | 20       | 1.058    | 1.046          | ±0.004    | 0.719         | 1.000           |
| 1     | 25       | 1.325    | 1.310          | ±0.005    | 0.875         | 1.125           |
| 11⁄4  | 32       | 1.670    | 1.655          | ±0.005    | 0.93