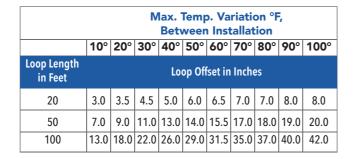

### STORAGE

If possible, pipe should be stored inside. When this is not possible, the pipe should be stored on level ground which is dry and free from sharp objects. If different schedules of pipes are stacked together, the pipe with the thickest walls should be at the bottom.

The pipe should be protected from the sun and be in an area with proper ventilation. This will lessen the effects of ultraviolet rays and help prevent heat built-up.

If the pipe is stored in racks, it should be continuously supported along its length. If this is not possible, the spacing of the supports should not exceed three feet (3').

When storage temperatures are below 0°C (32°F), extra care should be taken when handling the pipe. This will help prevent any problems which could be caused by the slightly lower impact strength of uPVC pipe at temperature below freezing.