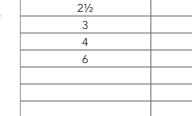

### INDEX

| Astral - India's Progressive Pipe Company                              | 01 |
|------------------------------------------------------------------------|----|
| Marketing Network                                                      | 02 |
| Subsidiaries                                                           | 03 |
| Certificates & Approvals                                               | 04 |
| Introduction                                                           | 05 |
| Key Properties                                                         | 07 |
| The Difference Between uPVC & PVC                                      | 08 |
| Field of Applications                                                  | 08 |
| Standards & Specifications                                             | 09 |
| Pressure Pipes and Fittings                                            | 10 |
| PVC Schedule 40 and Schedule 80 Fittings                               | 11 |
| Basic Socket Dimensions                                                | 12 |
| uPVC Pressure Fittings                                                 | 13 |
| uPVC Pressure Pipes                                                    | 21 |
| Installation Procedure                                                 | 22 |
| Joint Curing                                                           | 23 |
| Carrying Capacity and Friction Loss for Schedule 40 Thermoplastic Pipe | 24 |
| Carrying Capacity and Friction Loss for Schedule 80 Thermoplastic Pipe | 25 |
| Testing Pressure System                                                | 26 |
| Expansion and Contraction of uPVC Pipe                                 | 27 |
| Underground Installation                                               | 28 |
| Handling and Storage                                                   | 31 |
| Frequently Asked Questions About Astral Aquarius®                      | 33 |
| Notes                                                                  | 35 |