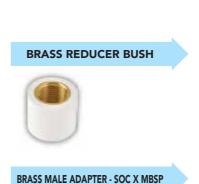

### INDEX

| Astral - India's Progressive Pipe Company                              | 01 |
|------------------------------------------------------------------------|----|
| Marketing Network                                                      | 02 |
| Subsidiaries                                                           | 03 |
| Certificates & Approvals                                               | 04 |
| Introduction                                                           | 05 |
| Key Properties                                                         | 07 |
| The Difference Between uPVC & PVC                                      | 08 |
| Field of Applications                                                  | 08 |
| Standards & Specifications                                             | 09 |
| Pressure Pipes and Fittings                                            | 10 |
| PVC Schedule 40 and Schedule 80 Fittings                               | 11 |
| Basic Socket Dimensions                                                | 12 |
| uPVC Pressure Fittings                                                 | 13 |
| uPVC Pressure Pipes                                                    | 21 |
| Installation Procedure                                                 | 22 |
| Joint Curing                                                           | 23 |
| Carrying Capacity and Friction Loss for Schedule 40 Thermoplastic Pipe | 24 |
| Carrying Capacity and Friction Loss for Schedule 80 Thermoplastic Pipe | 25 |
| Testing Pressure System                                                | 26 |
| Expansion and Contraction of uPVC Pipe                                 | 27 |
| Underground Installation                                               | 28 |
| Handling and Storage                                                   | 31 |
| Frequently Asked Questions About Astral Aquarius®                      | 33 |
| Notes                                                                  | 35 |