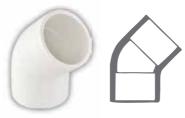

### INDEX

| Astral - India's Progressive Pipe Company                              | 01 |
|------------------------------------------------------------------------|----|
| Marketing Network                                                      | 02 |
| Subsidiaries                                                           | 03 |
| Certificates & Approvals                                               | 04 |
| Introduction                                                           | 05 |
| Key Properties                                                         | 07 |
| The Difference Between uPVC & PVC                                      | 08 |
| Field of Applications                                                  | 08 |
| Standards & Specifications                                             | 09 |
| Pressure Pipes and Fittings                                            | 10 |
| PVC Schedule 40 and Schedule 80 Fittings                               | 11 |
| Basic Socket Dimensions                                                | 12 |
| uPVC Pressure Fittings                                                 | 13 |
| uPVC Pressure Pipes                                                    | 21 |
| Installation Procedure                                                 | 22 |
| Joint Curing                                                           | 23 |
| Carrying Capacity and Friction Loss for Schedule 40 Thermoplastic Pipe | 24 |
| Carrying Capacity and Friction Loss for Schedule 80 Thermoplastic Pipe | 25 |
| Testing Pressure System                                                | 26 |
| Expansion and Contraction of uPVC Pipe                                 | 27 |
| Underground Installation                                               | 28 |
| Handling and Storage                                                   | 31 |
| Frequently Asked Questions About Astral Aquarius®                      | 33 |
| Notes                                                                  | 35 |