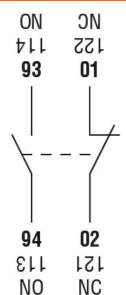

**ENERGY AND AUTOMATION** 

# AUXILIARY CONTACT FOR FRONT LATERAL MOUNTING. FASTON TERMINALS, FOR BF... SERIES CONTACTORS, 1NO+1NC



### Mechanical features

Fixing Front lateral mounting

### Dimensions [mm (in)]



# Wiring diagrams



# Certifications and compliance

## Compliance

CSA C22.2 n° 60947-1

CSA C22.2 n° 60947-5-1

IEC/EN 60947-1

IEC/EN 60947-5-1

UL 60947-1



#### 11G48111

AUXILIARY CONTACT FOR FRONT LATERAL MOUNTING. FASTON TERMINALS, FOR BF... SERIES CONTACTORS, 1NO+1NC

|                   | UL 60947-5-1 |  |
|-------------------|--------------|--|
| Certificates      |              |  |
|                   | CCC          |  |
|                   | CSA          |  |
|                   | cURus        |  |
|                   | EAC          |  |
| ETIM elegationtic | 20           |  |

ETIM classification

ETIM 8.0

EC000041 -Auxiliary contact block