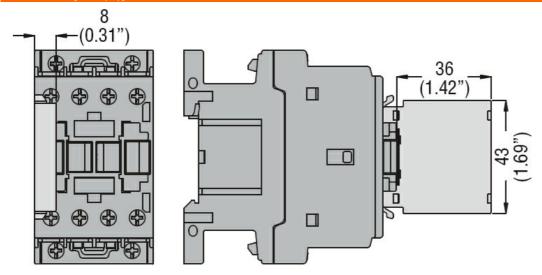

**ENERGY AND AUTOMATION** 

# AUXILIARY CONTACT FOR FRONT LATERAL MOUNTING. FASTON TERMINALS, FOR BF... SERIES CONTACTORS, 1NO+1NC



### Mechanical features

Fixing Front lateral mounting

### Dimensions [mm (in)]



# Wiring diagrams



# Certifications and compliance

## Compliance

CSA C22.2 n° 60947-1

CSA C22.2 n° 60947-5-1

IEC/EN 60947-1

IEC/EN 60947-5-1

UL 60947-1



#### 11G48111

AUXILIARY CONTACT FOR FRONT LATERAL MOUNTING. FASTON TERMINALS, FOR BF... SERIES CONTACTORS, 1NO+1NC

|                   | UL 60947-5-1 |  |
|-------------------|--------------|--|
| Certificates      |              |  |
|                   | CCC          |  |
|                   | CSA          |  |
|                   | cURus        |  |
|                   | EAC          |  |
| ETIM elegationtic | 20           |  |

ETIM classification

ETIM 8.0

EC000041 -Auxiliary contact block